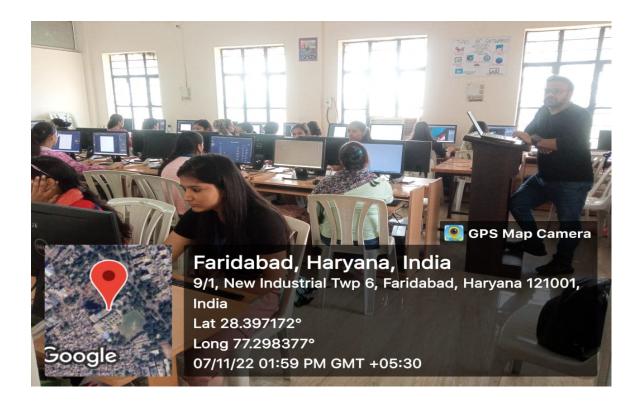

## Ekarma Faridabad & K.L. Mehta Dayanand College Faridabad

The Following has been mutually agreed upon by the below mention parties with reference to the ekarma Offline & Online classes going to be held on K.L. Mehta Dayanand College Faridabad.

## Party 2: (K.L Mehta Dayanand College for Women) Following Delivery.

- 1. College will provide final Year students, P.G Students and pass outs students (50 students per batch) for courses.
- 2. College will provide computer labs with computer for students.
- College will provide timing slots for courses.
- 4. College will provide electricity and projector for classes.
- 5. College will be responsible for students' attendance and behavior of students.
- College faculty required for monitoring.