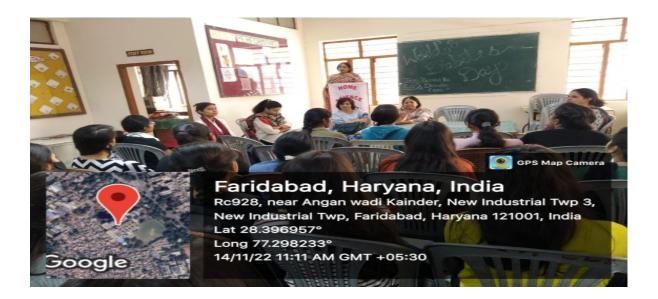

K.L. MEHTA MARG, N.H.J., N.LT. PARIDABAD-121001 AFFILIATED TO M. D. UNIVERSITY, ROHTAK

#### **Diabetes Day**

Department of Home science celebrated World Diabetes day i.e., on 14th November 2022. The theme was "Access to Diabetes Education". The objective was to create awareness among the students about diabetes regarding causes, preventive measures, diet, food habits etc. A talk was delivered by Ms. Priyanka which was appreciated by one and all present. Dr.Manju Dua (officiating principal) motivated the students to follow a healthy life style. Ms. Archna Dua (HOD, Home science) told the students to spread the message in their families and neighbourhood about diabetes care. All the staff members Dr. Sangeeta Kulshrestha, Ms. Usha Pant, Ms. Benu Mehta, and Ms. Jyoti also joined the talk.





Phone: 8129-2416602



## K. L. MEHTA DAYANAND COLLEGE FOR WOMEN

K.L. MEHTA MARG, N.H.3, N.LT. FARIDABAD-121001 AFFILIATED TO M. D. UNIVERSITY, ROHTAK

#### WORLD HIV AIDS DAY

Red Ribbon Club of K.L. MEHTA DAYANAND COLLEGE, FARIDABAD celebrated 1st December as a WORLD HIV AIDS DAY in collaboration with YOUTH RED CROSS SOCIETY and ROTARY CLUB. Dr.SHVETA ARYA, YRC COUNSELLORS given the lecture on HIV AIDS DAY AND ITS PREVENTION among the students. Students even made the cross chain symbolizing AIDS accompanied with their faculties. Nearly 80 students actively participated in the session. The students and the staff of the college participated with lot of the enthusiasm and zeal under the guidance of respected principal Dr.Manju Dua Ma'am. She also emphasizes on the AIDS and its preventi