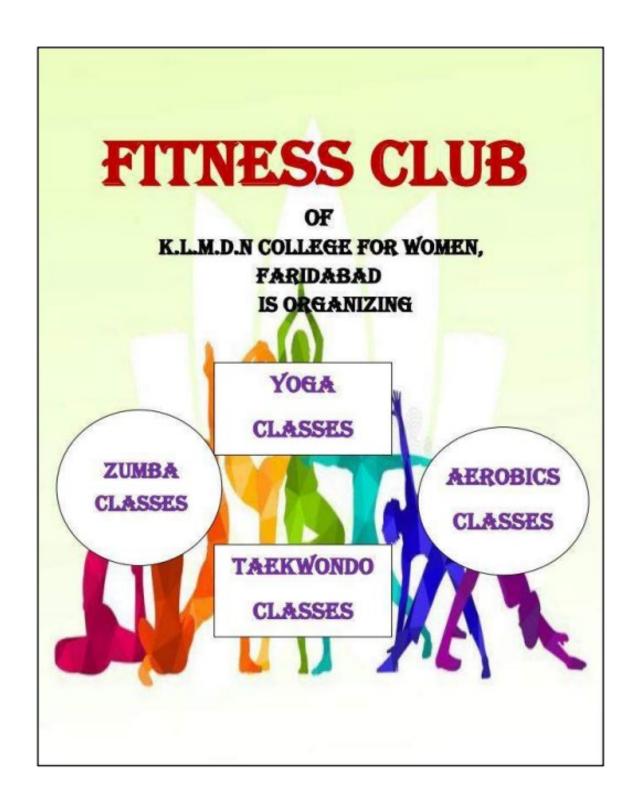

nand College for Womers
N.I.T. FARIDABAD

'तकते मा जोतिरांचन'

Phone: 6129-2416602



# K. L. MEHTA DAYANAND COLLEGE FOR WOMEN

K.L. MEHTA MARG, N.H.3, N.LT. FARIDABAD-121001 AFFILIATED TO M. D. UNIVERSITY, ROHTAK

#### K.L. MEHTA DAYANAND COLLEGE FOR WOMEN-FARIDABAD

| 22 | Sunaksh | B.com    | 12217920030 | 99991124 |
|----|---------|----------|-------------|----------|
|    | 1       | (Pass) I | 73          | 29       |

Dr. Manju Dua

(Principal)

Officiating Principal
K.L. Mehta Dayanand College for Women
N.I.T. FARIDABAD

'तकते मा जोतिरांचन' Phone: 6139-2416602 K. L. MEHTA DAYANAND COLLEGE FOR WOMEN



K.L. MEHTA MARG, N.H.3, N.I.T. FARIDABAD-121001 AFFILIATED TO M. D. UNIVERSITY, ROHTAK









K.L. MEHTA MARG, N.H.S, N.LT. PARIDABAD-121001 AFFILIATED TO M. D. UNIVERSITY, ROHTAK



Phone: 6129-2416662 'तकते मा न्येतिर्गयन' K. L. MEHTA DAYANAND COLLEGE FOR WOMEN

K.L. MEHTA MARG, N.H.S, N.I.T. PARIDABAD-121001 AFFILIATED TO M. D. UNIVERSITY, ROHTAK

'तमसो मा ज्योतिर्गमय'

Phone: 0129-2416602

#### K. L. MEHTA DAYANAND COLLEGE FOR WOMEN

K.L. MEHTA MARG, N.H.3, N.I.T. FARIDABAD-121001 AFFILIATED TO M. D. UNIVERSITY, ROHTAK NAAC ACCREDITED B++

Ref. No. 5337 DC10 24

Dated 04 01 202 4

#### TO WHOM IT MAY CONCERN

Certified that Ms. Aarti has worked as Yoga Coach for session 2022-2023.

Dr. Manju Dua

K.L. Merka Dayanand College for Women
N.I.T. FARIDABAD

#### Phone: 6129-2416602 K. L. MEHTA DAYANAND COLLEGE FOR WOMEN



# K.L. MEHTA MARG, N.H.3, N.LT. FARIDABAD-121001 AFFILIATED TO M. D. UNIVERSITY, ROHTAK

# LIST OF STUDENTS ENROLLED IN YOGA(2022-2023)

| S. NO | N