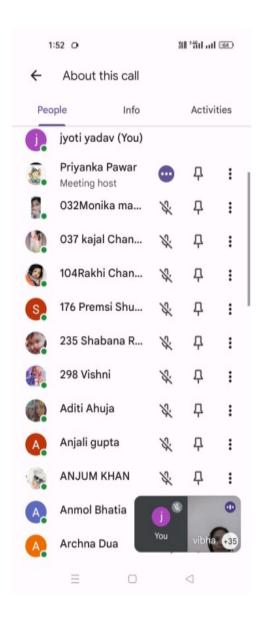

#### **Notice**

Dated: 13.06.2022

K.L.Mehta Dayanand College for Women Incubation Centre, Research Committee & Placement cell started DGHE Sponsored Soft Skill Courses under the banner of E-Karma.

## Ekarma Faridabad & K.L. Mehta Dayanand College Faridabad

The Following has been mutually agreed upon by the below mention parties with reference to the ekarma Offline & Online classes going to be held on K.L. Mehta Dayanand College Faridabad.