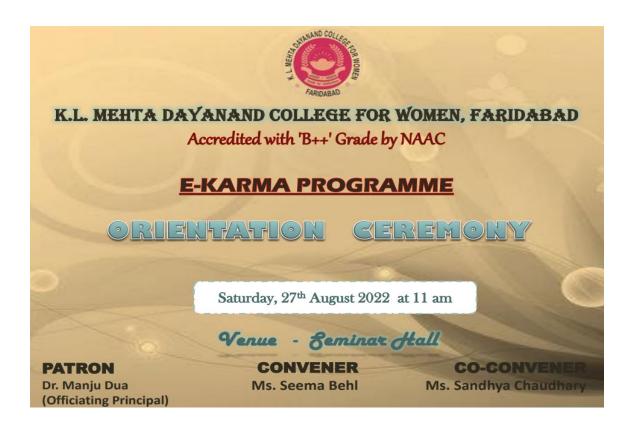

#### **Notice**

Dated: 13.06.2022

K.L.Mehta Dayanand College for Women Incubation Centre, Research Committee & Placement cell started DGHE Sponsored Soft Skill Courses under the banner of E-Karma.

#### **Courses Offered**

- Digital Marketing & AI
- Graphics Designing &AI

Registration Link:-

http://forms.gle/oUALIxhqo577t9Z96

Dr. Manju Dua

(Officiating Principal)

Officiating Principal
K.L. Mehta Dayarand College for Women
M.I.T. FARIDABAD