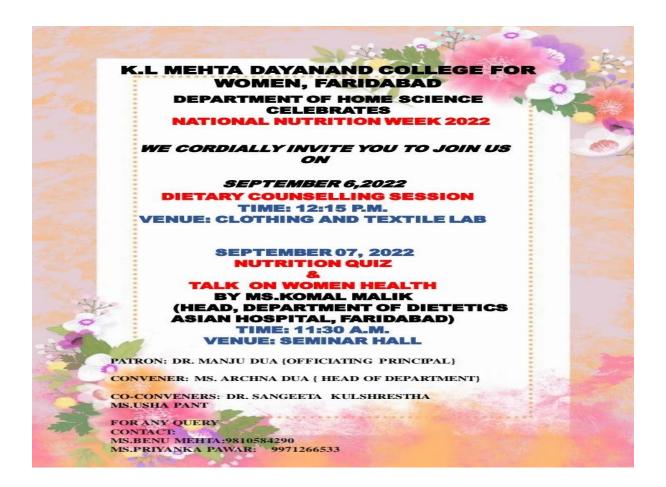

# K. L. MEHTA DAYANAND COLLEGE FOR WOMEN, FARIDABAD Department Of Home Science Celebrates

WORLD BREASTFEEDING WEEK

On 6<sup>th</sup> August ,2022 at 4 pm



https://meet.google.com/mhk-byrd-vng

Talk on "Step up for breastfeeding: Educate and support"

By

Ms. Priyanka Pawar, Clinical Dietician at Asian Hospital

Faridabad

Convener: Ms. Archna Dua Co Convener: Dr. Sangeeta Kulshrestha Ms. Usha Pant Patron: Dr. Manju Dua (Officiating Principal)

Phone : 6129-2416602

'तरली मा लोडिगंचन'

Phone: 6129-2416602 K. L. MEHTA DAYANAND COLLEGE FOR WOMEN



#### K.L. MEHTA MARG, N.H.J, N.LT. FARIDABAD-121001 AFFILIATED TO M. D. UNIVERSITY, ROHTAK





K.L. MEHTA MARG, N.H.3, N.I.T. FARIDABAD-121001 AFFILIATED TO M. D. UNIVERSITY, ROHTAK

#### **Diet Counselling Sessions During Nutrition Week**



Department of Home science organised diet counselling session on 6th September 2022 in continuation of celebration of Nutrition Week. Principal Dr Manju Dua encouraged the students to adopt healthy lifestyle and eat nutritious food. Ms. Archna Dua, Head of the Department, welcomed the resource person, Ms. Neha (Clinical dietician at Asian hospital, Faridabad) and addressed the students. All the faculty members actively helped in the diet counselling session. Faculty members and students from different programmes benefitted from the session and got their BMI calculated.

Phone: 6129-2416602



# K. L. MEHTA DAYANAND COLLEGE FOR WOMEN

K.L. MEHTA MARG, N.H.S, N.LT. FARIDABAD-121001 AFFILIATED TO M. D. UNIVERSITY, ROHTAK





'menit an sulfortum' Phone : 6129-2416602



#### K. L. MEHTA DAY