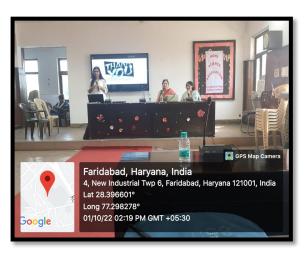

#### **Notice**

Dated: 13.06.2022

K.L.Mehta Dayanand College for Women Incubation Centre, Research Committee & Placement cell started DGHE Sponsored Soft Skill Courses under the banner of E-Karma.

## Ekarma Faridabad & K.L. Mehta Dayanand College Faridabad

The Following has been mutually agreed upon by the below mention parties with reference to the ekarma Offline & Online classes going to be held on K.L. Mehta Dayanand College Faridabad.