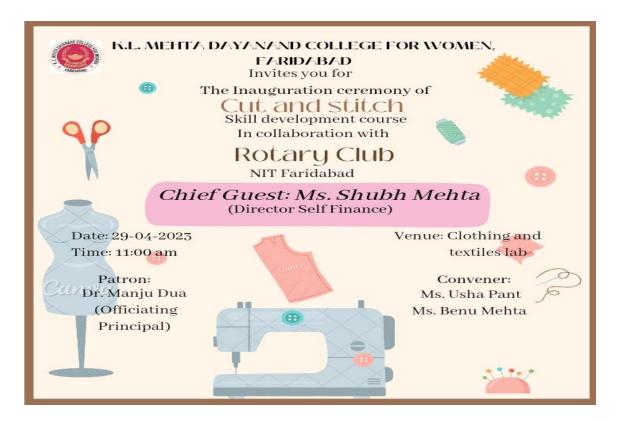

#### **Notice**

Dated: 13.06.2022

K.L.Mehta Dayanand College for Women Incubation Centre, Research Committee & Placement cell started DGHE Sponsored Soft Skill Courses under the banner of E-Karma.

#### **Courses Offered**

- Digital Marketing & AI
- Graphics Designing &AI

Registration Link:-

http://forms.gle/oUALIxhqo577t9Z96

Dr. Manju Dua

(Officiating Principal)

Officiating Principal
K.L. Mehta Dayarand College for Women
M.I.T. FARIDABAD

## Ekarma Faridabad & K.L. Mehta Dayanand College Faridabad

The Following has been mutually agreed upon by the below mention parties with reference to the ekarma Offline & Online classes going to be held on K.L. Mehta Dayanand College Faridabad.