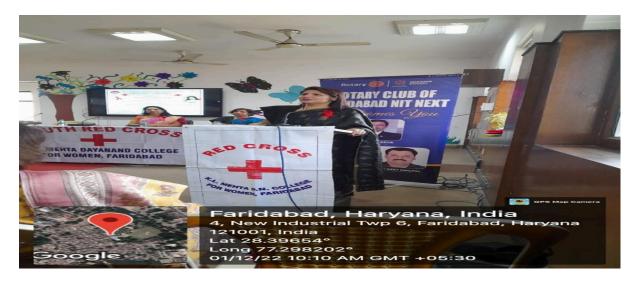

#### **Notice**

Dated: 13.06.2022

K.L.Mehta Dayanand College for Women Incubation Centre, Research Committee & Placement cell started DGHE Sponsored Soft Skill Courses under the banner of E-Karma.

## Ekarma Faridabad & K.L. Mehta Dayanand College Faridabad

The Following has been mutually agreed upon by the below mention parties with reference to the ekarma Offline & Online classes going to be held on K.L. Mehta Dayanand College Faridabad.