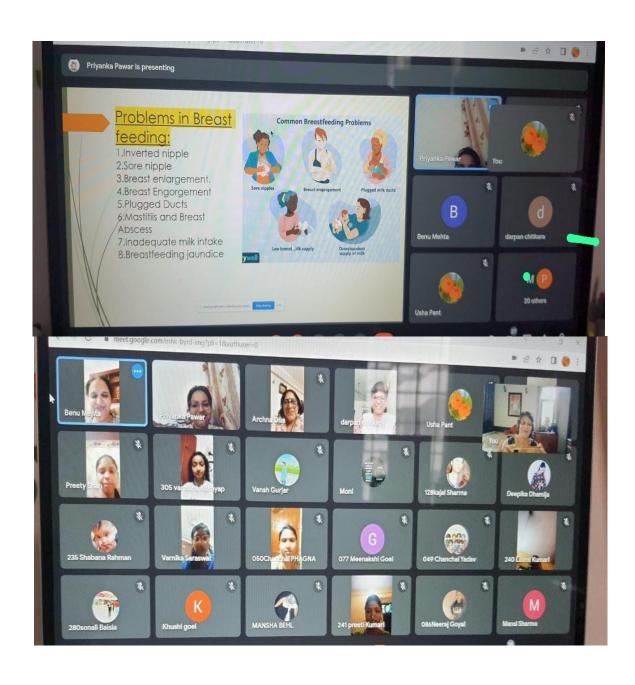

cated right from the beginning. Around 50 students of B.Sc Home Science and BA benefitted from the talk. Ms. Benu Mehta presented the vote of thanks



# K. L. MEHTA DAYANAND COLLEGE FOR WOMEN, FARIDABAD Department Of Home Science Celebrates

WORLD BREASTFEEDING WEEK

On 6<sup>th</sup> August ,2022 at 4 pm



https://meet.google.com/mhk-byrd-vng

Talk on "Step up for breastfeeding: Educate and support"

By

Ms. Priyanka Pawar, Clinical Dietician at Asian Hospital

Faridabad

Convener: Ms. Archna Dua Co Convener: Dr. Sangeeta Kulshrestha Ms. Usha Pant Patron: Dr. Manju Dua (Officiating Principal)

Phone : 6129-2416602

'तरली मा लोडिगंचन'

Phone: 6129-2416602 K. L. MEHTA DAYANAND COLLEGE FOR WOMEN



#### K.L. MEHTA MARG, N.H.J, N.LT. FARIDABAD-121001 AFFILIATED TO M. D. UNIVERSITY, ROHTAK





K.L. MEHTA MARG, N.H.3, N.I.T. FARIDABAD-121001 AFFILIATED TO M. D. UNIVERSITY, ROHTAK

#### **Diet Counselling Sessions During Nutrition Week**



Department of Home science organised diet counselling session on 6th September 2022 in continuation of celebration of Nutrition Week. Principal Dr Manju Dua encouraged the students to adopt healthy lifestyle and eat nutritious food. Ms. Archna Dua, Head of the Department, welcomed the resource person, Ms. Neha (Clinical dietician at Asian hospital, Faridabad) and addressed the students. All the faculty members actively helped in the diet counselling session. Faculty members and students from different programmes benefitted from the session and got their BMI calculated.

Phone: 6129-2416602



# K. L. MEHTA DAYANAND COLLEGE FOR WOMEN

K.L. M