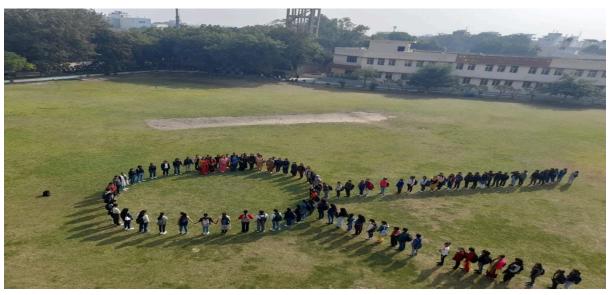

DABAD-121001 AFFILIATED TO M. D. UNIVERSITY, ROHTAK

#### WORLD HIV AIDS DAY

Red Ribbon Club of K.L. MEHTA DAYANAND COLLEGE, FARIDABAD celebrated 1st December as a WORLD HIV AIDS DAY in collaboration with YOUTH RED CROSS SOCIETY and ROTARY CLUB. Dr.SHVETA ARYA, YRC COUNSELLORS given the lecture on HIV AIDS DAY AND ITS PREVENTION among the students. Students even made the cross chain symbolizing AIDS accompanied with their faculties. Nearly 80 students actively participated in the session. The students and the staff of the college participated with lot of the enthusiasm and zeal under the guidance of respected principal Dr.Manju Dua Ma'am. She also emphasizes on the AIDS and its prevention. Dr. Madhu Singh was the convener of the event and Ms.Priyanka was the Co-convener for the event.







K.L. MEHTA MARG, N.H.3, N.I.T. FARIDABAD-121001 AFFILIATED TO M. D. UNIVERSITY, ROHTAK

#### WORLD DIETETICS DAY

On the occasion of world dietetics day i.e., 10th January 2023, the Department of Home science organized webinar by Dr. Vibha Bajpaiee (senior consultant nutritionist from Dubai). Dr. Vibha spoke on the importance of millets for a healthy life. Dr. Manju Dua (officiating principal) welcomed the guest. Ms.Archna Dua (HOD) highlighted the significance of celebrating world dietetics day. All the faculty members & students of Home science Department had joined the webinar and gained from the informative session. Mrs. Usha Pant gave vote of thanks to Dr. Vibha and appreciated students for patient listening.





Phone: 6129-2416602



K.L. MEHTA MARG, N.H.J., N.LT. FARIDABAD-121