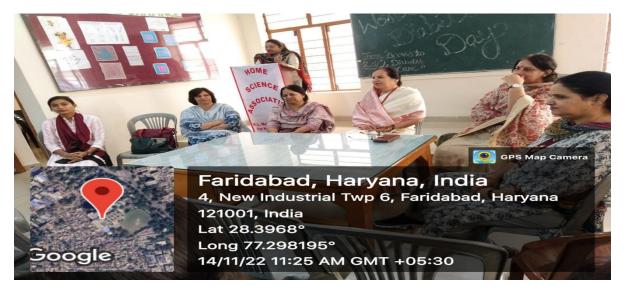

L. MEHTA MARG, N.H.J., N.LT. PARIDABAD-121001 AFFILIATED TO M. D. UNIVERSITY, ROHTAK

#### **Diabetes Day**

Department of Home science celebrated World Diabetes day i.e., on 14th November 2022. The theme was "Access to Diabetes Education". The objective was to create awareness among the students about diabetes regarding causes, preventive measures, diet, food habits etc. A talk was delivered by Ms. Priyanka which was appreciated by one and all present. Dr.Manju Dua (officiating principal) motivated the students to follow a healthy life style. Ms. Archna Dua (HOD, Home science) told the students to spread the message in their families and neighbourhood about diabetes care. All the staff members Dr. Sangeeta Kulshrestha, Ms. Usha Pant, Ms. Benu Mehta, and Ms. Jyoti also joined the talk.





Phone: 8129-2416602



## K. L. MEHTA DAYANAND COLLEGE FOR WOMEN

K.L. MEHTA MARG, N.H.3, N.LT. FARIDABAD-121001 AFFILIATED TO M. D. UNIVERSITY, ROHTAK

#### WORLD HIV AIDS DAY

Red Ribbon Club of K.L. MEHTA DAYANAND COLLEGE, FARIDABAD celebrated 1st December as a WORLD HIV AIDS DAY in collaboration with YOUTH RED CROSS SOCIETY and ROTARY CLUB. Dr.SHVETA ARYA, YRC COUNSELLORS given the lecture on HIV AIDS DAY AND ITS PREVENTION among the students. Students even made the cross chain symbolizing AIDS accompanied with their faculties. Nearly 80 students actively participated in the session. The students and the staff of the college participated with lot of the enthusiasm and zeal under the guidance of respected principal Dr.Manju Dua Ma'am. She also emphasizes on the AIDS and its prevention