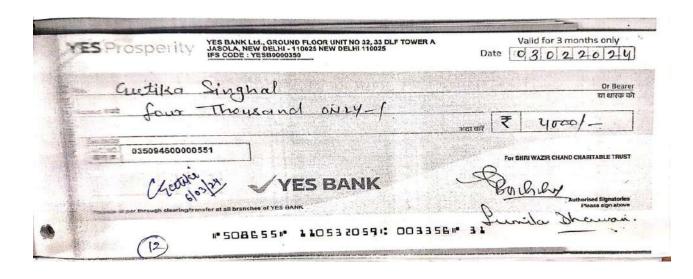

- Need cum merit scholarshipFee concession to Needy students
- Wazirchand scholarship
- Earn while you learn Scheme