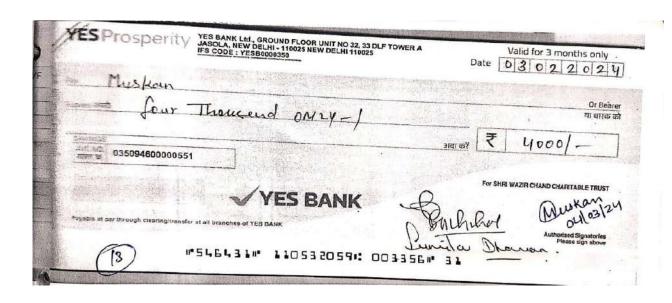

- Need cum merit scholarshipFee concession to Needy students
- Wazirchand scholarship
- Earn while you learn Scheme