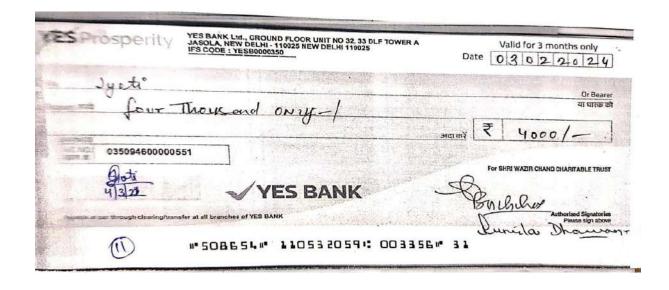

- Need cum merit scholarshipFee concession to Needy students
- Wazirchand scholarship
- Earn while you learn Scheme