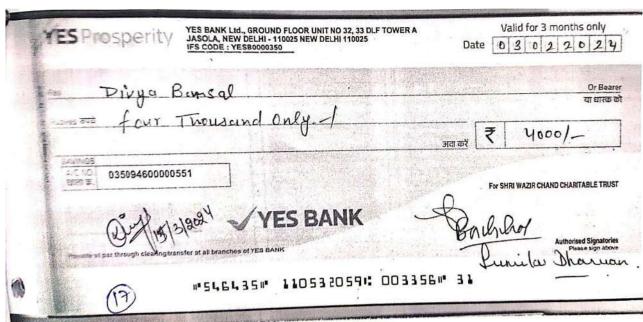

- Need cum merit scholarshipFee concession to Needy students
- Wazirchand scholarship
- Earn while you learn Scheme