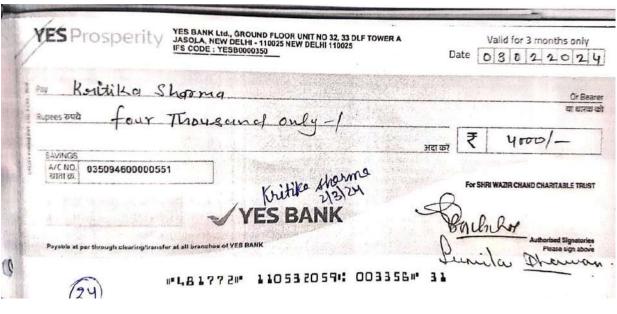

- Need cum merit scholarshipFee concession to Needy students
- Wazirchand scholarship
- Earn while you learn Scheme