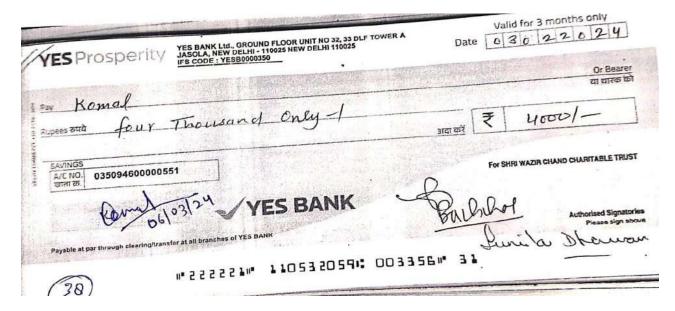

- Need cum merit scholarshipFee concession to Needy students
- Wazirchand scholarship
- Earn while you learn Scheme