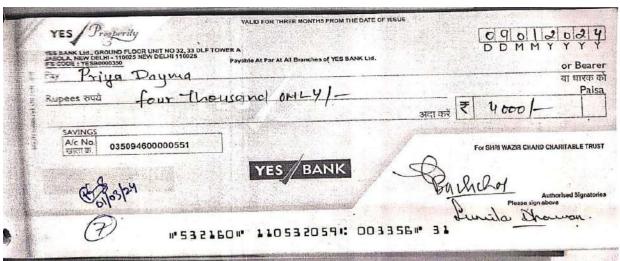

- Need cum merit scholarshipFee concession to Needy students
- Wazirchand scholarship
- Earn while you learn Scheme