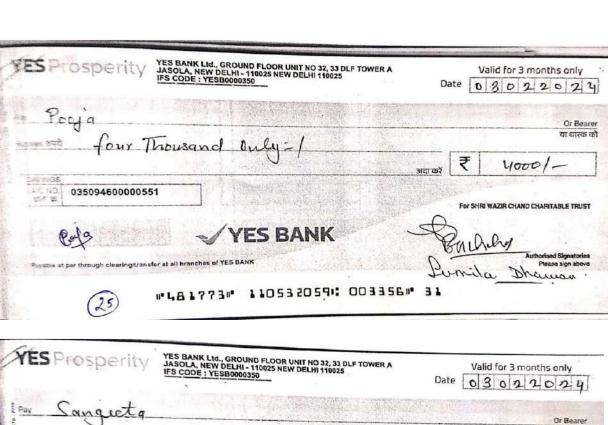

- Need cum merit scholarshipFee concession to Needy students
- Wazirchand scholarship
- Earn while you learn Scheme