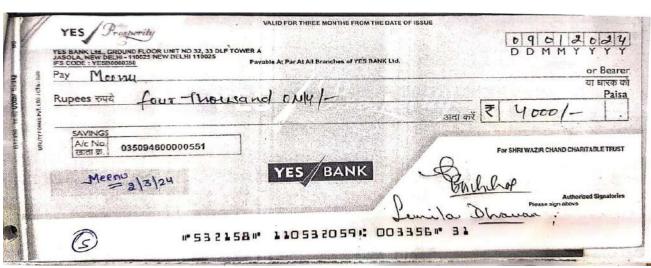

- Need cum merit scholarshipFee concession to Needy students
- Wazirchand scholarship
- Earn while you learn Scheme