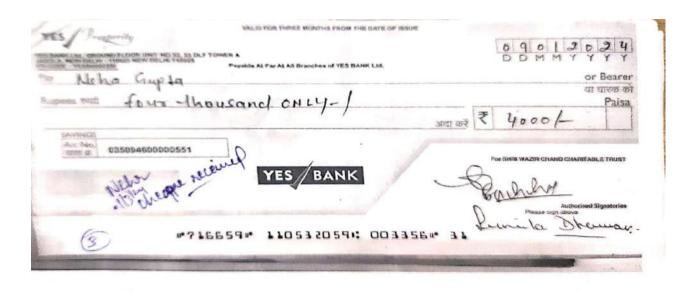

- Need cum merit scholarshipFee concession to Needy students
- Wazirchand scholarship
- Earn while you learn Scheme