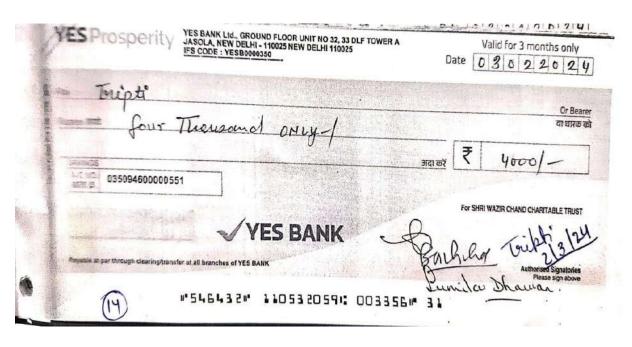

- Need cum merit scholarshipFee concession to Needy students
- Wazirchand scholarship
- Earn while you learn Scheme