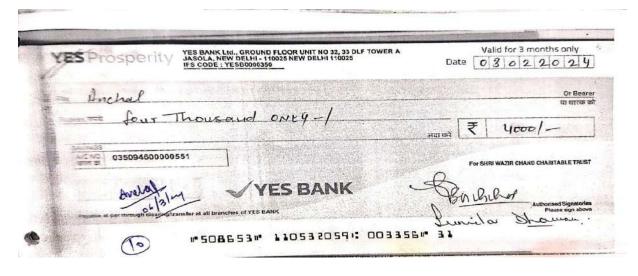

- Need cum merit scholarshipFee concession to Needy students
- Wazirchand scholarship
- Earn while you learn Scheme