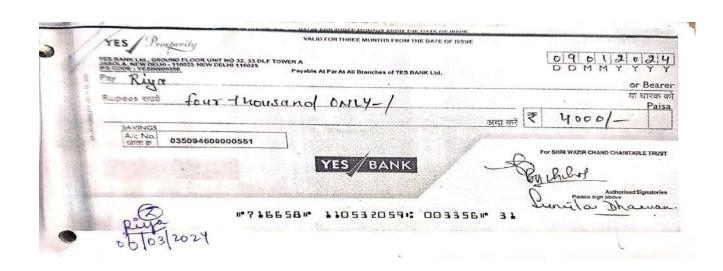

- Need cum merit scholarshipFee concession to Needy students
- Wazirchand scholarship
- Earn while you learn Scheme