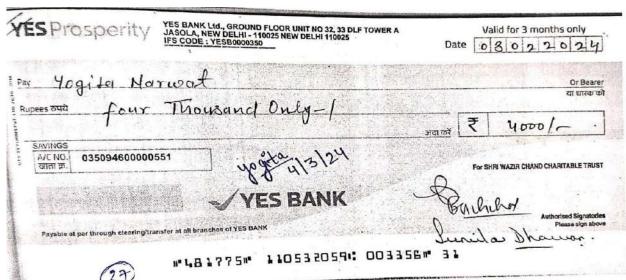

- Need cum merit scholarshipFee concession to Needy students
- Wazirchand scholarship
- Earn while you learn Scheme