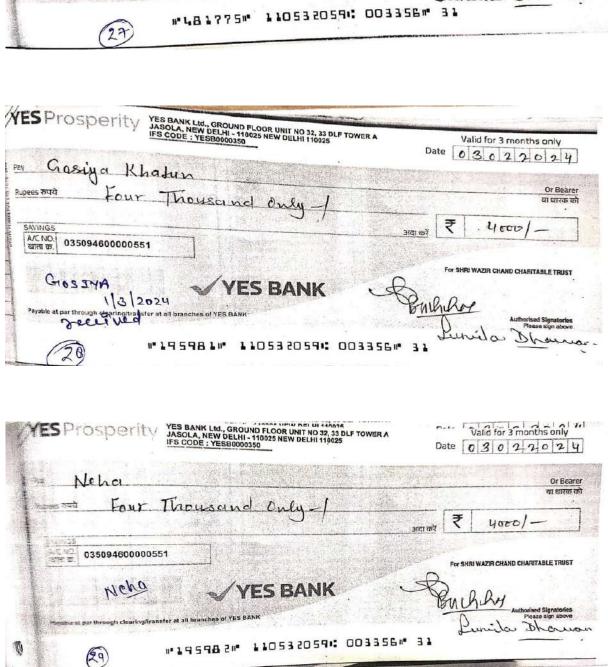

- Need cum merit scholarshipFee concession to Needy students
- Wazirchand scholarship
- Earn while you learn Scheme