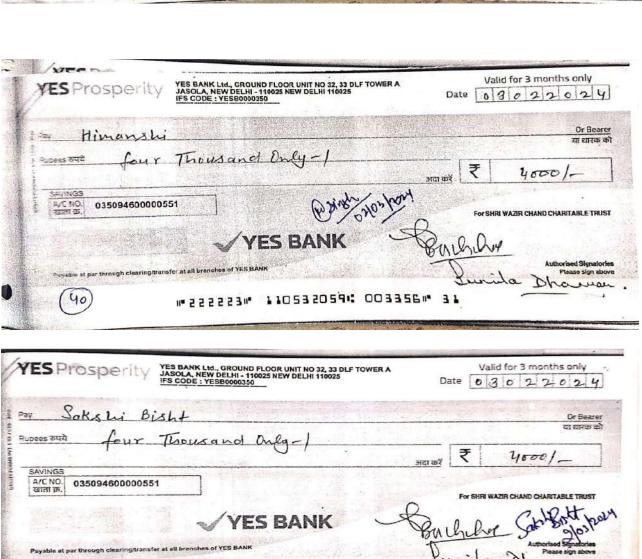

- Need cum merit scholarshipFee concession to Needy students
- Wazirchand scholarship
- Earn while you learn Scheme