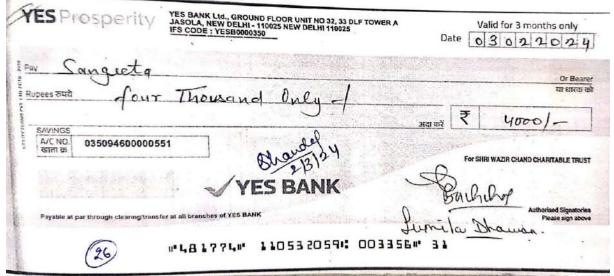

- Need cum merit scholarshipFee concession to Needy students
- Wazirchand scholarship
- Earn while you learn Scheme