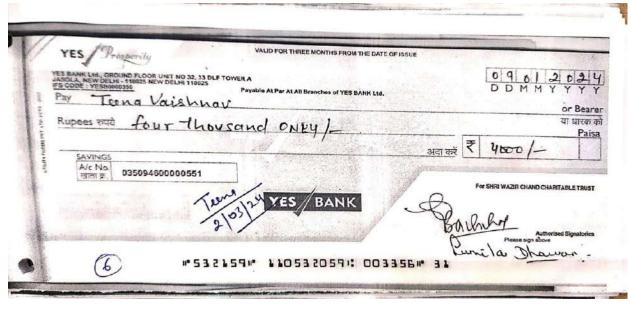

- Need cum merit scholarshipFee concession to Needy students
- Wazirchand scholarship
- Earn while you learn Scheme