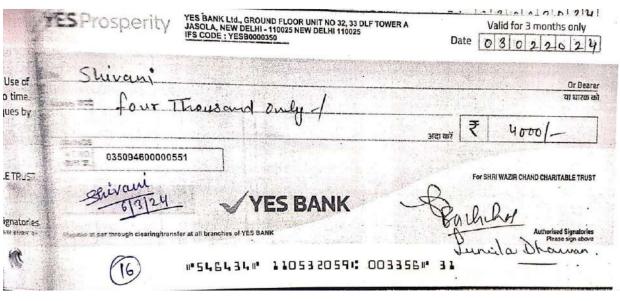

- Need cum merit scholarshipFee concession to Needy students
- Wazirchand scholarship
- Earn while you learn Scheme