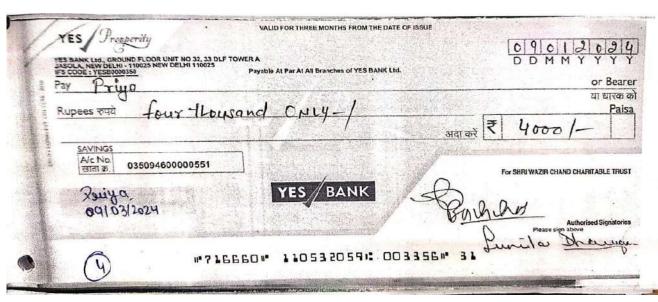

- Need cum merit scholarshipFee concession to Needy students
- Wazirchand scholarship
- Earn while you learn Scheme