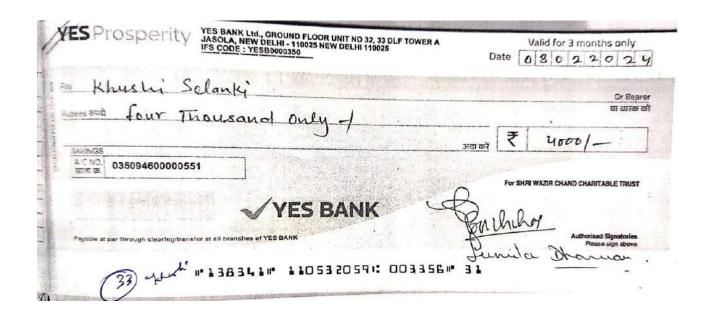

- Need cum merit scholarshipFee concession to Needy students
- Wazirchand scholarship
- Earn while you learn Scheme