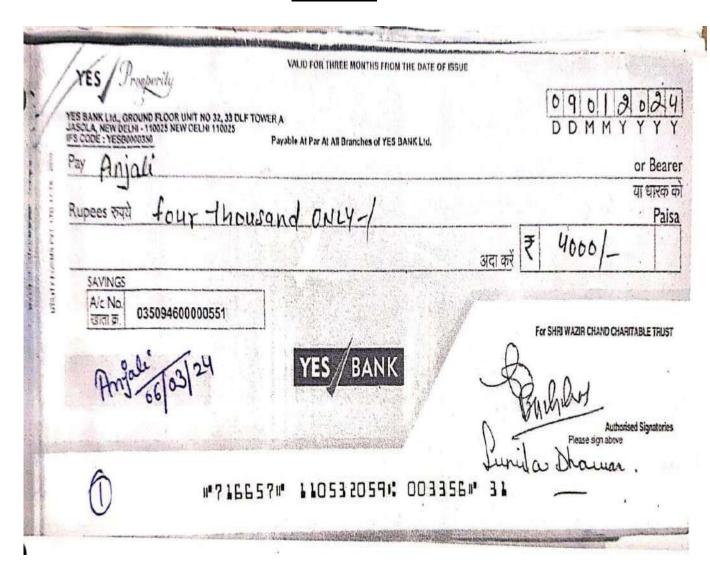

- Need cum merit scholarshipFee concession to Needy students
- Wazirchand scholarship
- Earn while you learn Scheme