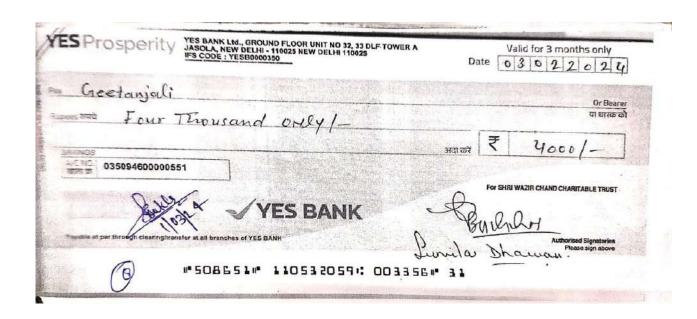

- Need cum merit scholarshipFee concession to Needy students
- Wazirchand scholarship
- Earn while you learn Scheme