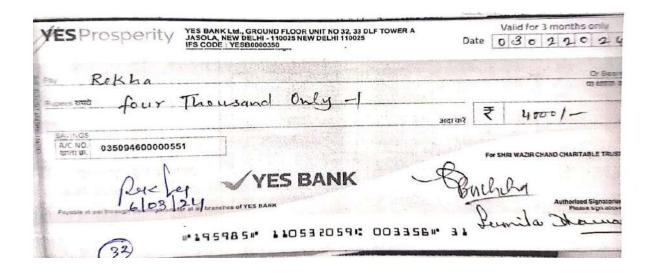

- Need cum merit scholarshipFee concession to Needy students
- Wazirchand scholarship
- Earn while you learn Scheme