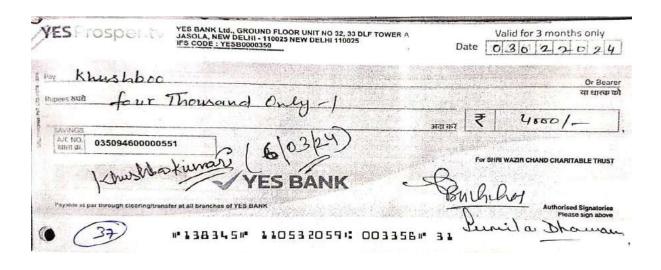

- Need cum merit scholarshipFee concession to Needy students
- Wazirchand scholarship
- Earn while you learn Scheme