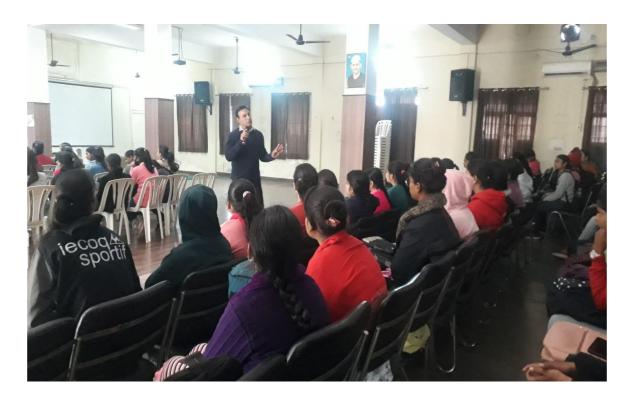

# 5.1.3 Capacity building and skills enhancement initiatives taken by the institution include the Following

1. Soft skills, 2. Life skills (Yoga, physical fitness, health and Hygiene), 3. ICT/computing skills, 4. Language and communication skills

#### **Notice**

Dated: 13.06.2022

K.L.Mehta Dayanand College for Women Incubation Centre, Research Committee & Placement cell started DGHE Sponsored Soft Skill Courses under the banner of E-Karma.