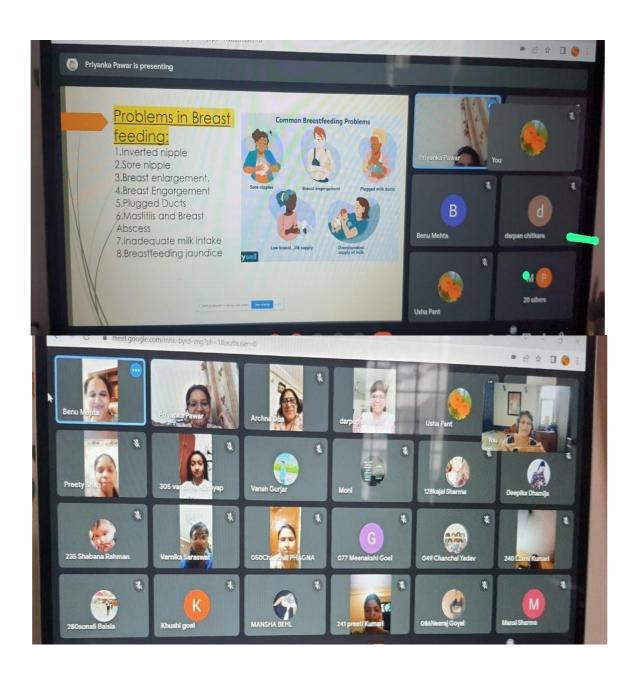

# 5.1.3 Capacity building and skills enhancement initiatives taken by the institution include the Following

1. Soft skills, 2. Life skills (Yoga, physical fitness, health and Hygiene), 3. ICT/computing skills, 4. Language and communication skills