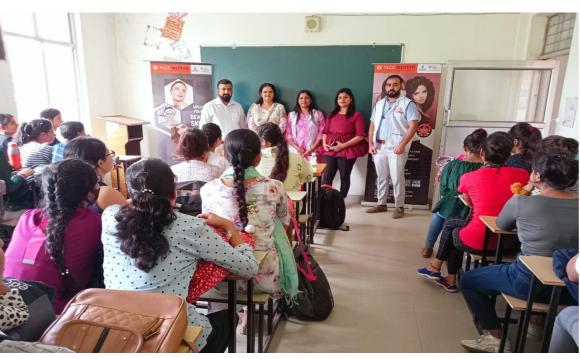

#### **Notice**

Dated: 13.06.2022

K.L.Mehta Dayanand College for Women Incubation Centre, Research Committee & Placement cell started DGHE Sponsored Soft Skill Courses under the banner of E-Karma.

#### **Courses Offered**

- Digital Marketing & AI
- Graphics Designing &AI

Registration Link:-

http://forms.gle/oUALIxhqo577t9Z96

Dr. Manju Dua

(Officiating Principal)

Officiating Principal
K.L. Mehta Dayanand College for Women
N.L.T. FARIDABAD

It is now! Department of higher education. Haryana is taking an invalive to promote self-

Join now! Department of higher education, Haryana is taking an initiative to promote self-employment through free training on the latest software technologies.

Ekarma Center, K.L. Mehta Dayanand College for women Faridabadi, starting 2nd

Batch of Digital Marketing & Artificial Intelligence and Graphic Designing

Course

in Ekarma Center Under DHE Haryana.

Also we will provide 6th Month Internship letter