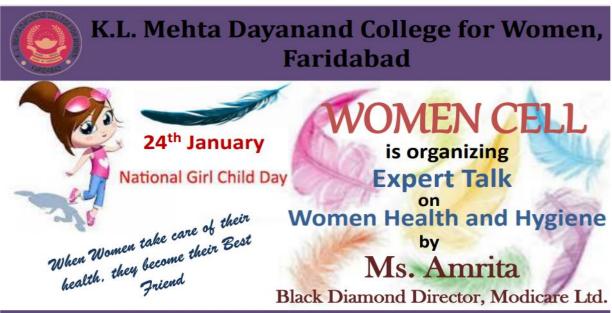

23. Ms. Amrita, Diamond Director @ Modicare Ltd., the resource person of the event, shared her expertise on importance of women health and hygiene with the students. Dr. Priyanka Bahree and Ms. Vaishali Kalra also accompanied the resource person and advised on self-grooming and self-care.Ms. Madhu Saitya convener of Women Cell, Dr. Babita Singh and Ms. Shobha Chawla co-convener of Women Cell coordinated the event. Ms. Ganga Hariharan, B.Com (C.A) hosted the event, Ms. Preeti, BCA final year managed the display on projector, Ms. Jyoti and Diksha, B.A second yr and Ms Rajkumari of B.A. final yr were in charge of photography of the event and Ms.Sakshi Jha, Ms. Ayushi, Ms.Muskan and Ms. Jasika of B. Com (Voc) final yr handled discipline. Students enthusiastically participated in the session.



Date: 24th Jan 2023 Time: 12:00 p.m. Venue: Auditorium

Patron

Dr. Manju Dua Officiating Principal Convener

Ms. Madhu Saitya Assistant Professor Co-Convener

Dr. Babita Singh (Asst. Prof.) Ms. Shobha Chawla (Asst. Prof.)

Phone: 6139-2416602



### K. L. MEHTA DAYANAND COLLEGE FOR WOMEN





Phone: 6129-2416602



### K. L. MEHTA DAYANAND COLLEGE FOR WOMEN

K.L. MEHTA MARG, N.H.J. N.LT. FARIDABAD-121001 AFFILIATED TO M. D. UNIVERSITY, ROHTAK

#### Seminar on Naturopathy

A seminar on Naturopathy was organized in collaboration with International Naturopathy Organization and Vardhman Mahavir Seva Society Faridabad on 25th February 2023. Students were advised to lead Medicine free life by following naturopathy. Around 217 students attended the seminar.