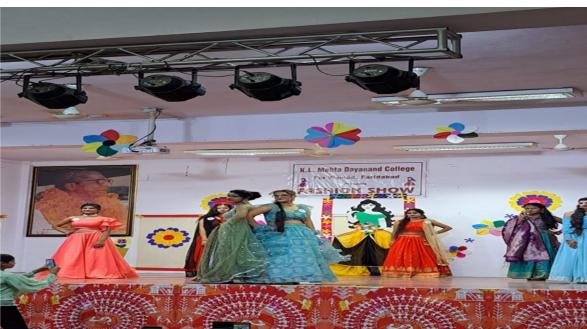

# 5.1.3 Capacity building and skills enhancement initiatives taken by the institution include the Following

1. Soft skills, 2. Life skills (Yoga, physical fitness, health and Hygiene), 3. ICT/computing skills, 4. Language and communication skills

#### **SUPPORTING DOCUMENTS FOR 5.1.3**

| S.no.<br>1. | Proof of Documents Soft Skills Courses | Page No. 3-45 |
|-------------|----------------------------------------|---------------|
|             | • E-Karma                              |               |
|             | <ul> <li>Cut and Stitch</li> </ul>     |               |
|             | Saundarya Beauty Training              |               |
|             | <ul> <li>Fashion Designing</li> </ul>  |               |
|             | • ECCE                                 |               |
| 2.          | ICT/Computing Skills Courses           | 46-50         |
|             | Accounting on Computer                 |               |
| 3.          | Life Skills Enhancement Initatives     | 51-71         |
|             | <ul> <li>Yoga</li> </ul>               |               |
|             | <ul> <li>Taekwondo</li> </ul>          |               |
|             | <ul> <li>Health and Hygiene</li> </ul> |               |