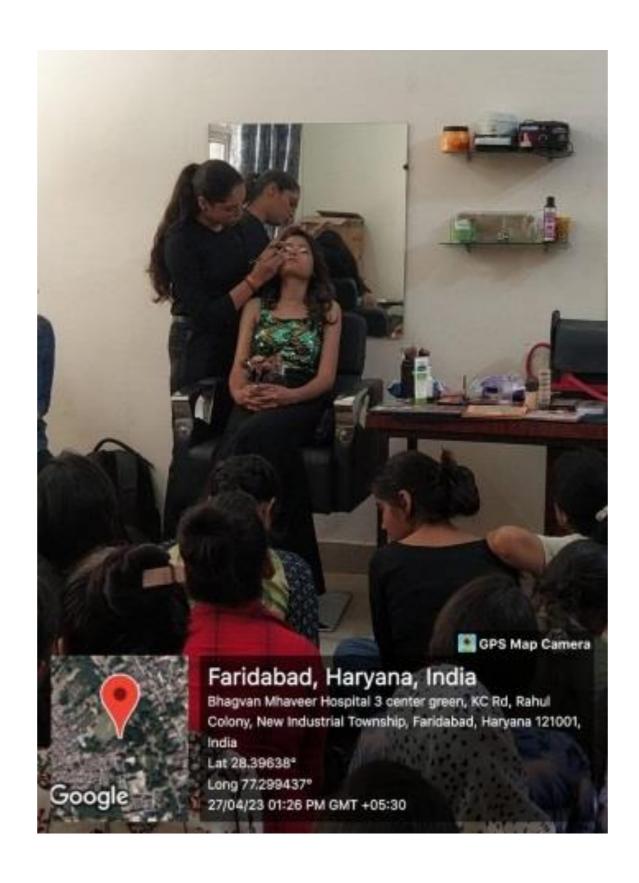

# 5.1.3 Capacity building and skills enhancement initiatives taken by the institution include the Following

1. Soft skills, 2. Life skills (Yoga, physical fitness, health and Hygiene), 3. ICT/computing skills, 4. Language and communication skills

#### **SUPPORTING DOCUMENTS FOR 5.1.3**

| S.no.<br>1. | Proof of Documents Soft Skills Courses | Page No. 3-45 |
|-------------|----------------------------------------|---------------|
|             | • E-Karma                              |               |
|             | <ul> <li>Cut and Stitch</li> </ul>     |               |
|             | Saundarya Beauty Training              |               |
|             | <ul> <li>Fashion Designing</li> </ul>  |               |
|             | • ECCE                                 |               |
| 2.          | ICT/Computing Skills Courses           | 46-50         |
|             | Accounting on Computer                 |               |
| 3.          | Life Skills Enhancement Initatives     | 51-71         |
|             | <ul> <li>Yoga</li> </ul>               |               |
|             | <ul> <li>Taekwondo</li> </ul>          |               |
|             | <ul> <li>Health and Hygiene</li> </ul> |               |