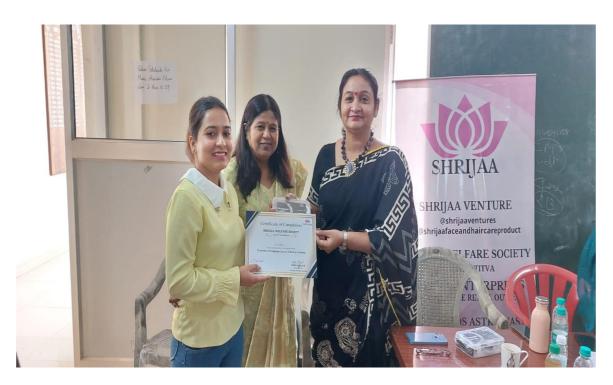

# 5.1.3 Capacity building and skills enhancement initiatives taken by the institution include the Following

1. Soft skills, 2. Life skills (Yoga, physical fitness, health and Hygiene), 3. ICT/computing skills, 4. Language and communication skills

#### **SUPPORTING DOCUMENTS FOR 5.1.3**

| S.no.<br>1. | Proof of Documents Soft Skills Courses | Page No. 3-45 |
|-------------|----------------------------------------|---------------|
|             | • E-Karma                              |               |
|             | <ul> <li>Cut and Stitch</li> </ul>     |               |
|             | Saundarya Beauty Training              |               |
|             | <ul> <li>Fashion Designing</li> </ul>  |               |
|             | • ECCE                                 |               |
| 2.          | ICT/Computing Skills Courses           | 46-50         |
|             | Accounting on Computer                 |               |
| 3.          | Life Skills Enhancement Initatives     | 51-71         |
|             | <ul> <li>Yoga</li> </ul>               |               |
|             | <ul> <li>Taekwondo</li> </ul>          |               |
|             | <ul> <li>Health and Hygiene</li> </ul> |               |