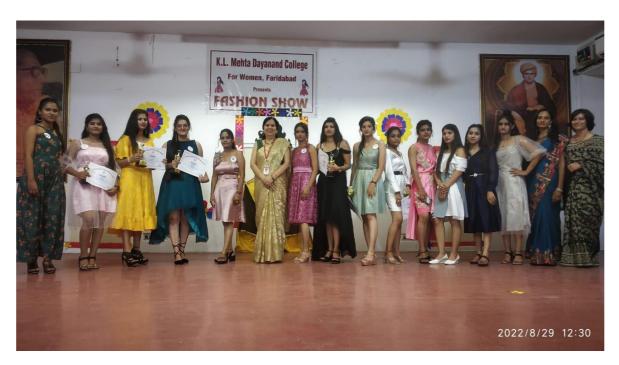

# 5.1.3 Capacity building and skills enhancement initiatives taken by the institution include the Following

1. Soft skills, 2. Life skills (Yoga, physical fitness, health and Hygiene), 3. ICT/computing skills, 4. Language and communication skills

#### **SUPPORTING DOCUMENTS FOR 5.1.3**

| S.no.<br>1. | Proof of Documents Soft Skills Courses | Page No. 3-45 |
|-------------|----------------------------------------|---------------|
|             | • E-Karma                              |               |
|             | <ul> <li>Cut and Stitch</li> </ul>     |               |
|             | Saundarya Beauty Training              |               |
|             | <ul> <li>Fashion Designing</li> </ul>  |               |
|             | • ECCE                                 |               |
| 2.          | ICT/Computing Skills Courses           | 46-50         |
|             | Accounting on Computer                 |               |
| 3.          | Life Skills Enhancement Initatives     | 51-71         |
|             | <ul> <li>Yoga</li> </ul>               |               |
|             | <ul> <li>Taekwondo</li> </ul>          |               |
|             | <ul> <li>Health and Hygiene</li> </ul> |               |