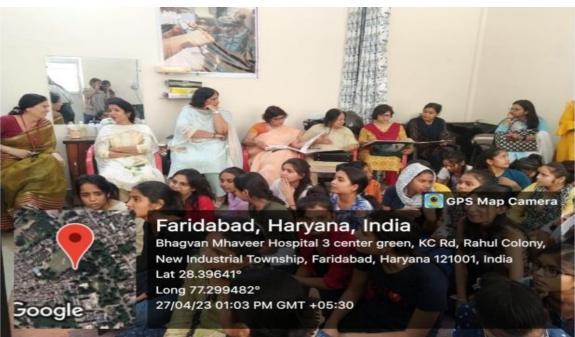

# 5.1.3 Capacity building and skills enhancement initiatives taken by the institution include the Following

1. Soft skills, 2. Life skills (Yoga, physical fitness, health and Hygiene), 3. ICT/computing skills, 4. Language and communication skills

#### **SUPPORTING DOCUMENTS FOR 5.1.3**

| S.no.<br>1. | Proof of Documents Soft Skills Courses | Page No. 3-45 |
|-------------|----------------------------------------|---------------|
|             | • E-Karma                              |               |
|             | <ul> <li>Cut and Stitch</li> </ul>     |               |
|             | Saundarya Beauty Training              |               |
|             | <ul> <li>Fashion Designing</li> </ul>  |               |
|             | • ECCE                                 |               |
| 2.          | ICT/Computing Skills Courses           | 46-50         |
|             | Accounting on Computer                 |               |
| 3.          | Life Skills Enhancement Initatives     | 51-71         |
|             | <ul> <li>Yoga</li> </ul>               |               |
|             | <ul> <li>Taekwondo</li> </ul>          |               |
|             | <ul> <li>Health and Hygiene</li> </ul> |               |