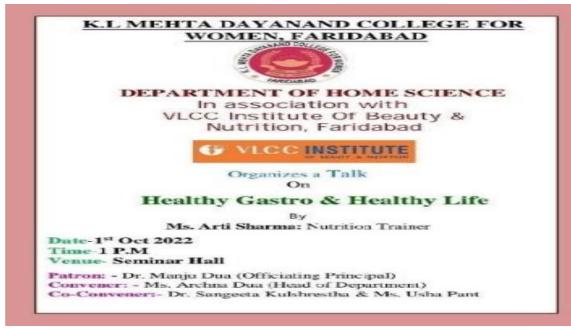

ncouraged the students to participate in departmental activities. Our Head of Department, Ms.Archna Dua felicitated the resource person MS.KOMAL MALIK, HEAD DIETICIAN OF ASIAN HOSPITAL .She delivered lecture on WOMEN HEALTH AND NUTRITIONAL REQUIREMENTS DURING DIFFERENT PHASES OF LIFE. She also shared her experience of various therapeutic diets like PCOD; Weight Reduction etc. Dr.Sangeeta along with Ms.Priyanka Pawar also regulated the nutrition quiz and games for students. . All faculty of home science made the celebration a great success. The distribution ceremony. And our Principal, Dr Manju Dua gave the prizes to all the winners who actively participated in various intercollege competitions during National Nutrition Week. Mrs.usha, Ms.Benu & Ms Jyoti made the function a great success.





#### 'तरुले मा न्येरियंच्य' K. L. MEHTA DAYANAND COLLEGE FOR WOMEN



K.L. MEHTA MARG, N.H.J. N.LT. FARIDABAD-121001 AFFILIATED TO M. D. UNIVERSITY, ROHTAK

#### **HEALTHY GASTRO AND HEALTHY LIFE**

Department of Home Science in association with VLCC Institute of Beauty and Nutrition, Faridabad organized a talk on Healthy Gastro and healthy life. Principal Dr. Manju Dua, told the students about the benefits of eating healthy foods. Ms. Archna Dua (H.O.D.) welcomed the resource person Ms. Arti Sharma. Ms. Priyanka Pawar conducted the program. Ms. Usha Pant gave the vote of thanks. Ms. Benu and Ms. Jyoti helped in organizing the talk. Free vouchers from VLCC for hair cut were also distributed to the students. Ms. Aarti Sharma, nutrition trainer at VLCC, talked about importance of good ba