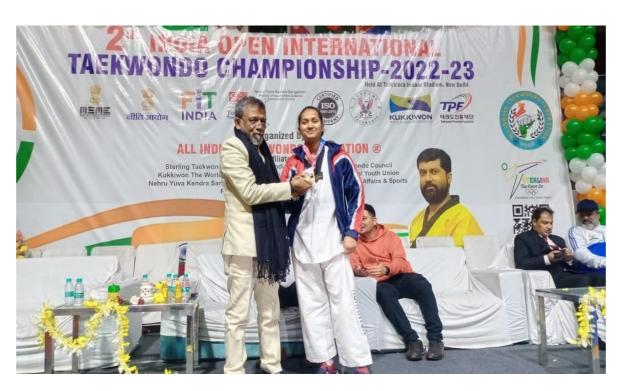

1 <sup>ST</sup> YEAR       | 44          |
| 3     | TANISHA      | BBA 2 <sup>ND</sup> YEAR         | 03          |
| 4     | HIMANI       | B.SC (M) 1 <sup>ST</sup> YEAR    | 43          |
| 5     | RIYA TOMAR   | B.A 2 <sup>ND</sup> YEAR         | 32          |
| 6     | VANDANA      | M.SC (CHEM) 3 <sup>RD</sup> YEAR | 11          |
| 7     | MONIKA       | BBA 2 <sup>ND</sup> YEAR         | 24          |
| 3     | GULFSA       | B.A 1 <sup>ST</sup> YEAR         | 311         |
| 9     | AARTI FOJDAR | B.A 2 <sup>ND</sup> YEAR         | 245         |

Officiating Principal
K.L. Mehta Dayanand College for Women
N.I.T. FARIDABAD



Phone: 0139-2410602



### K. L. MEHTA DAYANAND COLLEGE FOR WOMEN





'तचले मा न्येरियंच्य' Phone: 8139-2416602 K. L. MEHTA DAYANAND COLLEGE FOR WOMEN









K.L. MEHTA MARG, N.H.3, N.I.T. FARIDABAD-121001 AFFILIATED TO M. D. UNIVERSITY, ROHTAK

#### Health And Hygiene based Activities of Home Science Department (2022-2023)

#### Expert Talk During Breast Feeding Week ,2022

On the occasion of World Breastfeeding Week (August 1-7), Department of Home Science organised an expert talk on 6th August 2022 on the topic "Step up for breastfeeding: Educate and support" by Ms. Priyanka Pawar, Clinical Dietician at Asian Hospital, Faridabad. The talk was organized on the virtual platform for the benefit of students of BSc Home Science and BA. In order to shed light on the importance of breastfeeding for mothers, Ms Pawar told that breastfed children are more intellectual and fit and their chances of being overweight and prone to diabetes are compara