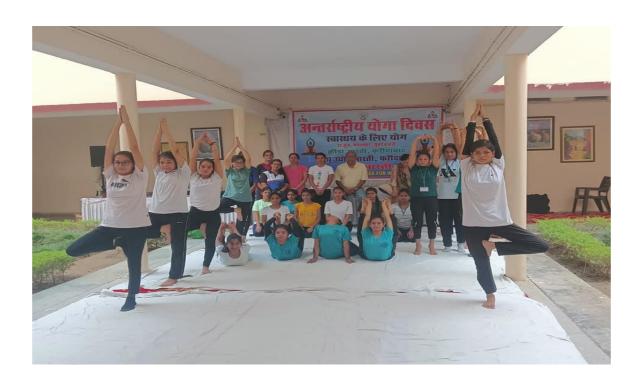

# 5.1.3 Capacity building and skills enhancement initiatives taken by the institution include the Following

1. Soft skills, 2. Life skills (Yoga, physical fitness, health and Hygiene), 3. ICT/computing skills, 4. Language and communication skills