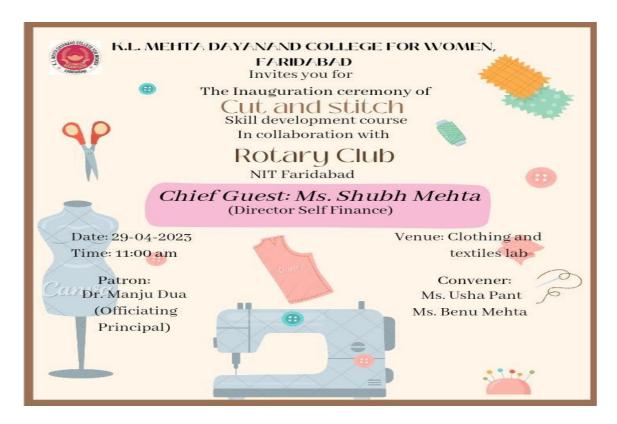

# 5.1.3 Capacity building and skills enhancement initiatives taken by the institution include the Following

1. Soft skills, 2. Life skills (Yoga, physical fitness, health and Hygiene), 3. ICT/computing skills, 4. Language and communication skills

#### **SUPPORTING DOCUMENTS FOR 5.1.3**

| S.no.<br>1. | Proof of Documents Soft Skills Courses | Page No. 3-45 |
|-------------|----------------------------------------|---------------|
|             | • E-Karma                              |               |
|             | <ul> <li>Cut and Stitch</li> </ul>     |               |
|             | Saundarya Beauty Training              |               |
|             | <ul> <li>Fashion Designing</li> </ul>  |               |
|             | • ECCE                                 |               |
| 2.          | ICT/Computing Skills Courses           | 46-50         |
|             | Accounting on Computer                 |               |
| 3.          | Life Skills Enhancement Initatives     | 51-71         |
|             | <ul> <li>Yoga</li> </ul>               |               |
|             | <ul> <li>Taekwondo</li> </ul>          |               |
|             | <ul> <li>Health and Hygiene</li> </ul> |               |