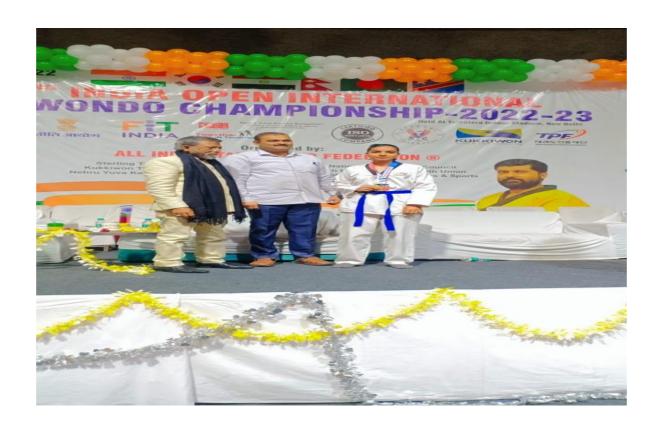

OM 1 <sup>ST</sup> YEAR       | 44          |
| 3     | TANISHA      | BBA 2 <sup>ND</sup> YEAR         | 03          |
| 4     | HIMANI       | B.SC (M) 1 <sup>ST</sup> YEAR    | 43          |
| 5     | RIYA TOMAR   | B.A 2 <sup>ND</sup> YEAR         | 32          |
| 6     | VANDANA      | M.SC (CHEM) 3 <sup>RD</sup> YEAR | 11          |
| 7     | MONIKA       | BBA 2 <sup>ND</sup> YEAR         | 24          |
| 3     | GULFSA       | B.A 1 <sup>ST</sup> YEAR         | 311         |
| 9     | AARTI FOJDAR | B.A 2 <sup>ND</sup> YEAR         | 245         |

Officiating Principal
K.L. Mehta Dayanand College for Women
N.I.T. FARIDABAD



Phone: 0139-2410602



### K. L. MEHTA DAYANAND COLLEGE FOR WOMEN





'तचले मा न्येरियंच्य' Phone: 8139-2416602 K. L. MEHTA DAYANAND COLLEGE FOR WOMEN









K.L. MEHTA MARG, N.H.3, N.I.T. FARIDABAD-121001 AFFILIATED TO M. D. UNIVERSITY, ROHTAK

#### Health And Hygiene based Activities of Home Science Department (2022-2023)

#### Expert Talk During Breast Feeding Week ,2022

On the occasion of World Breastfeeding Week (August 1-7), Department of Home Science organised an expert talk on 6th August 2022 on the topic "Step up for breastfeeding: Educate and support" by Ms. Priyanka Pawar, Clinical Dietician at Asian Hospital, Faridabad. The talk was organized on the virtual platform for the benefit of students of BSc Home Science and BA. In order to shed light on the importance of breastfeeding for mothers, Ms Pawar told that breastfed children are more intellectual and fit and their chances of being overweight and prone to diabetes are compa