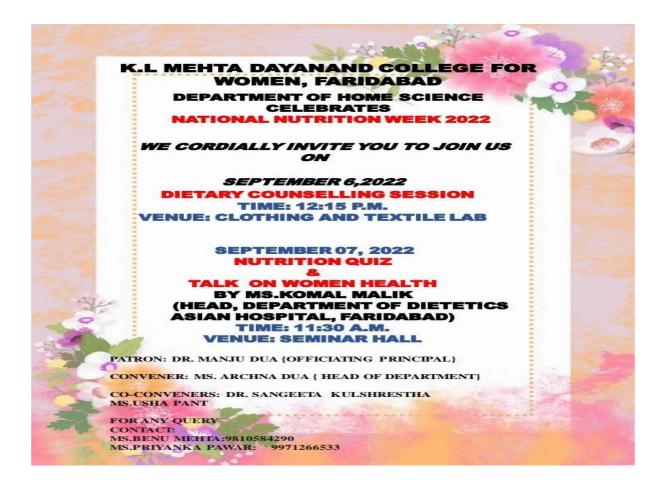

# 5.1.3 Capacity building and skills enhancement initiatives taken by the institution include the Following

1. Soft skills, 2. Life skills (Yoga, physical fitness, health and Hygiene), 3. ICT/computing skills, 4. Language and communication skills