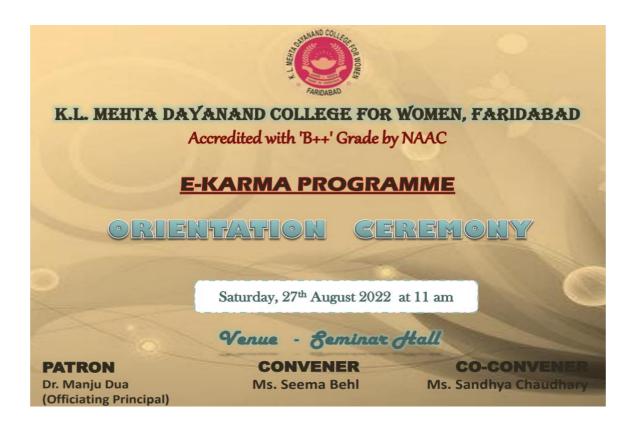

#### **Notice**

Dated: 13.06.2022

K.L.Mehta Dayanand College for Women Incubation Centre, Research Committee & Placement cell started DGHE Sponsored Soft Skill Courses under the banner of E-Karma.

#### **Courses Offered**

- Digital Marketing & AI
- Graphics Designing &AI

Registration Link:-

http://forms.gle/oUALIxhqo577t9Z96

Dr. Manju Dua

(Officiating Principal)

Officiating Principal
K.L. Mehta Dayanand College for Women
N.L.T. FARIDABAD