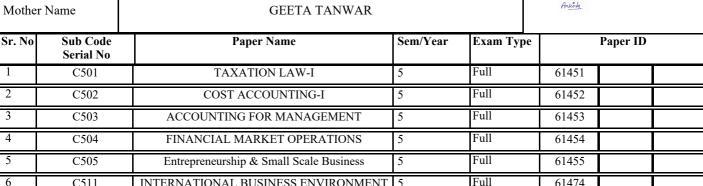

Registration No 2211411584 Student No **659487** Exam Roll No **7045321** 

| Class No         | ) 1     | 122179            | 2003244   | Registration No            | 2211411584         | Student No | 659487    | Exam Roll No | 7045321  |
|------------------|---------|-------------------|-----------|----------------------------|--------------------|------------|-----------|--------------|----------|
| Exam C<br>Exam C |         |                   |           | ITA DAYANAND CO<br>RIDABAD |                    | 8          |           |              |          |
| Course 1         | Name    |                   |           | В.                         | a                  | 6          |           |              |          |
| Name of Student  |         |                   |           |                            |                    |            |           |              |          |
| Father N         | Name    |                   |           |                            |                    |            |           |              |          |
| Mother           | Name    | ;                 |           |                            | TARA DEVI          |            |           | Aardi        |          |
| Sr. No           |         | b Code<br>rial No |           | Paper Na                   | ame                | Sem/Year   | Exam Type | Pa           | per ID   |
| 1                | (       | C501              |           | TAXATION                   | LAW-I              | 5          | Full      | 61451        |          |
| 2                | (       | C502              |           | COST ACCOU                 | JNTING-I           | 5          | Full      | 61452        |          |
| 3                | (       | C503              | A         | ACCOUNTING FOR             | MANAGEMENT         | 5          | Full      | 61453        |          |
| 4                | (       | C504              | F         | FINANCIAL MARKE            | T OPERATIONS       | 5          | Full      | 61454        |          |
| 5                | (       | C505              | Е         | intrepreneurship & Sm      | all Scale Business | 5          | Full      | 61455        |          |
| 6                | (       | C511              | INTE      | RNATIONAL BUSIN            | ESS ENVIRONMEN     | NT 5       | Full      | 61474        |          |
| Colle            | ege Cod | de                | 8178      |                            |                    | <u> </u>   | •         | e:           | avi _    |
| Colle            | ege Nan | ne                | KLMEHTA I | DAYANAND COLLEGI           | E FOR WOMEN FARI   | D          |           | Controller   | of Exams |