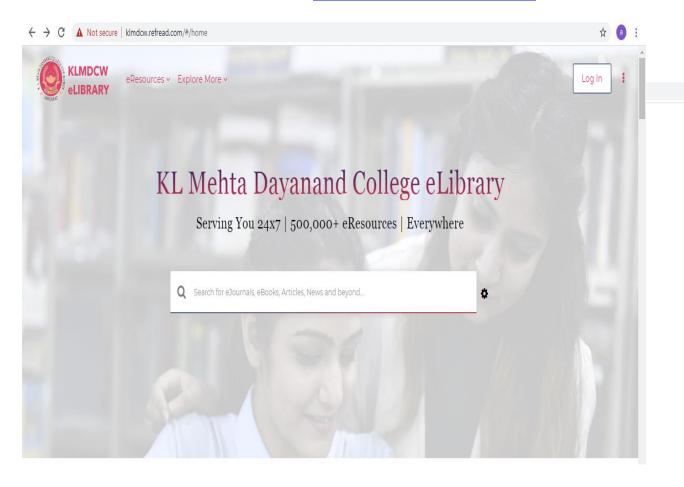

# REMOTE ACCESS TO E-RESOURCES HOMEPAGE OF E-Library

Link to website: https://klmdcw.refread.com/#/home

### **MEMBER LOGIN PAGE**