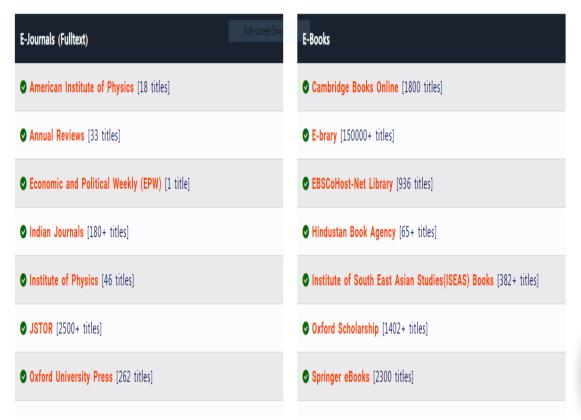

### **E-RESOURCE UNDER N-LIST**

#### Subscribed e-Journals and e-Books

The Consortium subscribes to the following resources for the colleges. All electronic resources subscribed under N-LIST Programme are available from the publisher's website.