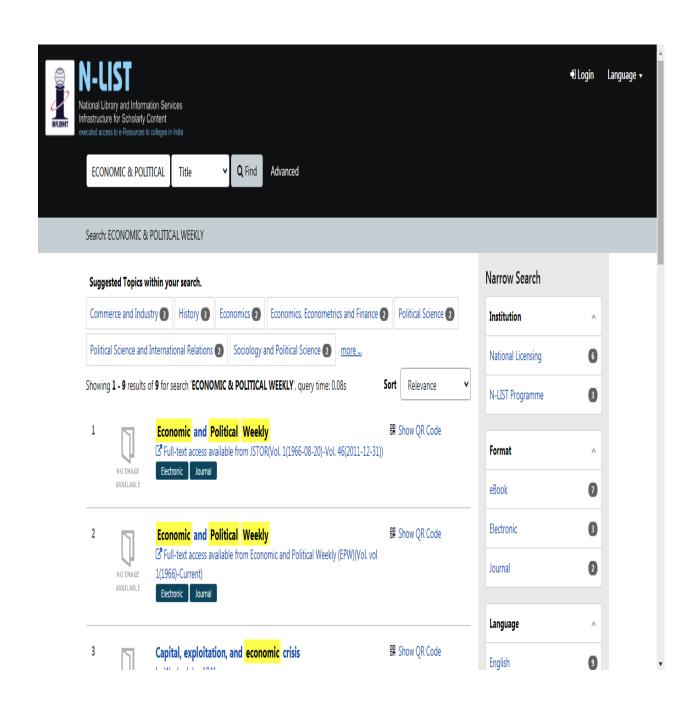

ety's S. Nijalingappa College [Bangalore University, Bengaluru]

- Status: 12B [Access Enabled]
- Registered on: 2010-11-22
- Divining Verified on: 2010-11-23

## K.L Mehta Dayanand College for Women, [Maharishi Dayanand University, Rohtak]

- Address: K.L Mehta Marg, NH3, [More Central Green, NIT, Faridabad, Details]
  Haryana 121001.
- ☆ Status: 12B [Access Enabled]
- Registered on: 2019-05-16
- Divining Verified on: 2019-05-27

# K.L.D.A.V. P.G .College Roorkee [Hemwati Nandan Bahuguna Garhwal









### **MEMBER LOGIN PAGE**



### **E-RESOURCE UNDER N-LIST**



#### Subscribed e-Journals and e-Books

The Consortium subscribes to the following resources for the colleges. All electronic resources subscribed under N-LIST Programme are available from the publisher's website.



SEARCH



## **Remote Access to E-resource**

### E-library Subscription (2020-21)

28/11/2020 KL MEHTA DAYANAND COLLEGE FOR WOMEN, FARIDABAD **HARYANA 121001** No. /R.M.C./E-Lib./2020 Date: 27/11/2020 PURCHASE ORDER To, M/s Techniz Books International. B-300, Okhla Industrial Area. Phase-1, New Delhi-110020. Subject: Purchase of Cloud Based e-Library platform and Koha for KL Mehta Dayanand College For Women, Faridabad, This is in reference to your Quotation/Ref., dated 27 November 2020 please arrange to supply\*/ execute the following items as per terms and conditions mentioned below and printed overleaf: Qty Unit Rate GST18%@ Net Rate No. (Rs.) (Rs.) Amount (Rs.) Cloud Based E-Library Platform Annual subscription (for 12 Months) of 1. Setup 130000 Cloud based elibrary platform for FTE 23400 1534