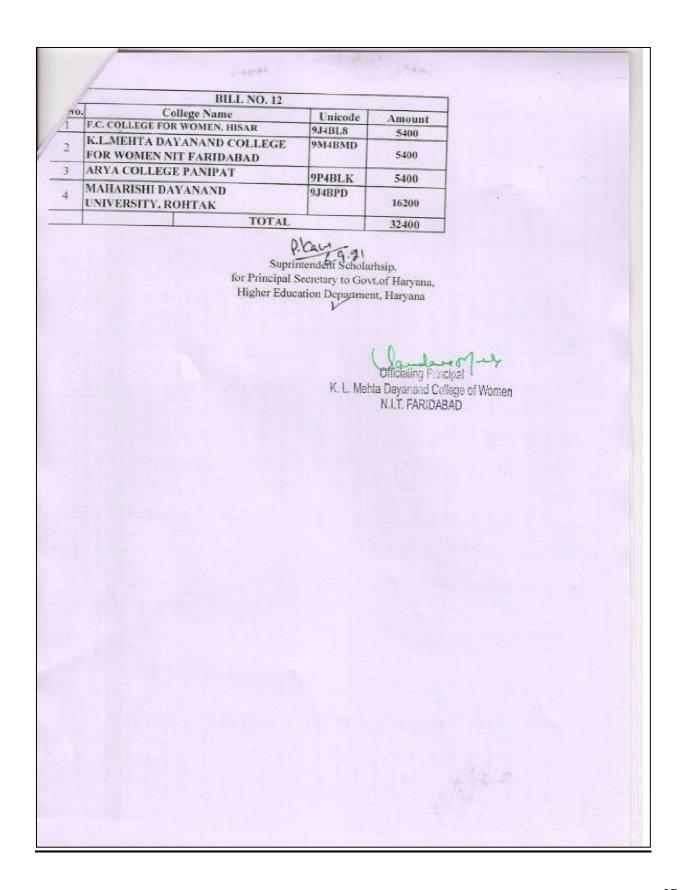

# S.No. Proofs of Documents Page No. 1) SCHOLARSHIP PROVIDED BY STATE GOVERNMENT (DIRECTOR GENERAL HIGHER EDUCATION) 3-29

- a) POST METRIC SCHOLARSHIP FOR SCHEDULED CASTE
  - i) List of students benefitted through Scheduled Caste Scholarship.
- b) POST METRIC SCHOLARSHIP FOR BACKWARD CASTE
  - i) List of students benefitted through Backward Caste Scholarship.
- c) Haryana State Merit Scholarship
  - i) Sanctioned Letter of Haryana state merit Scholarship (Fresh and Renewal)
  - ii) List of students benefitted through Haryana state merit scholarship