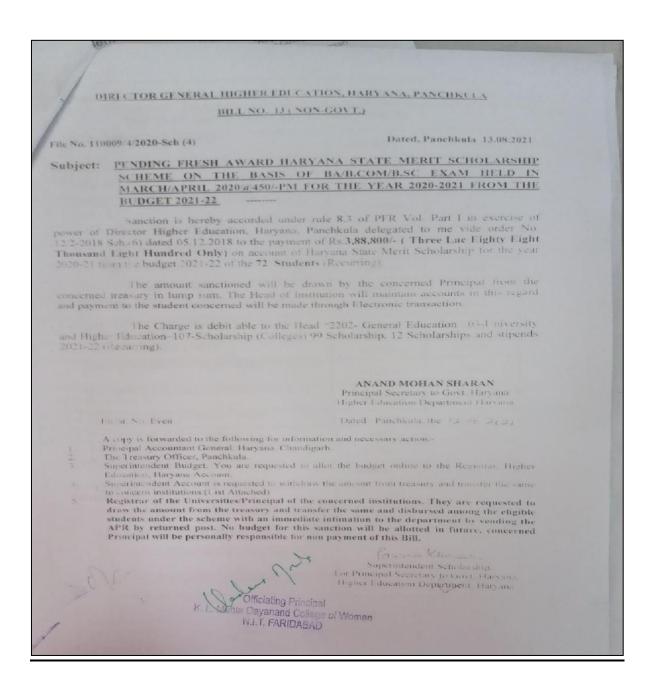

# S.No. Proofs of Documents Page No. 1) SCHOLARSHIP PROVIDED BY STATE GOVERNMENT (DIRECTOR GENERAL HIGHER EDUCATION) 3-29

- a) POST METRIC SCHOLARSHIP FOR SCHEDULED CASTE
  - i) List of students benefitted through Scheduled Caste Scholarship.
- b) POST METRIC SCHOLARSHIP FOR BACKWARD CASTE
  - i) List of students benefitted through Backward Caste Scholarship.
- c) Haryana State Merit Scholarship
  - i) Sanctioned Letter of Haryana state merit Scholarship (Fresh and Renewal)
  - ii) List of students benefitted through Haryana state merit scholarship