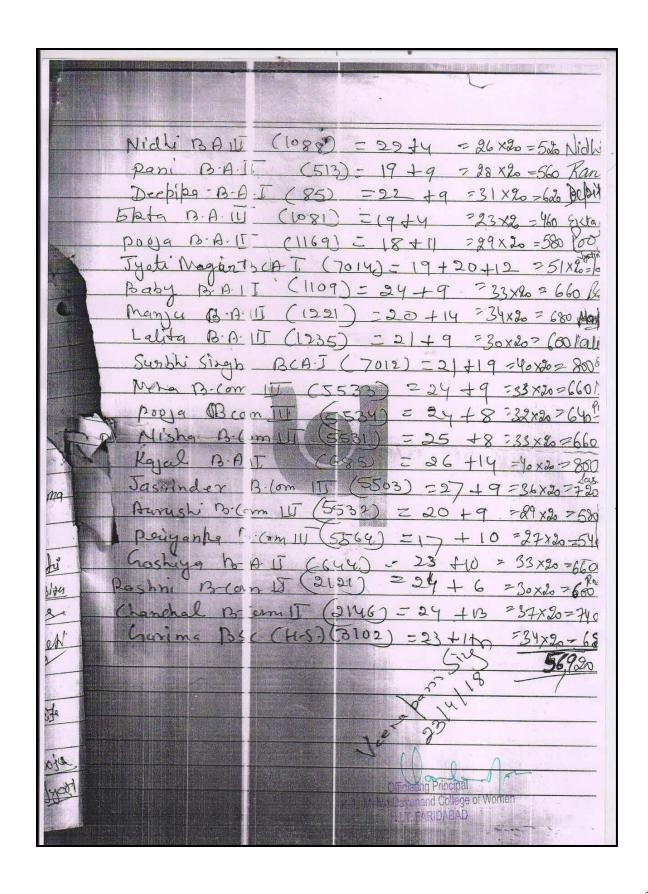

## INDEX SUPPORTING DOCUMENTS FOR 5.1.1 & 5.1.2

SCHOLARSHIP PROVIDED BY STATE GOVERNMENT

**Proofs of Documents** 

S.No.

1)

| (DIRECTOR GENERAL HIGHER EDUCATION)                                                                                                                                                                                                                                     |       |
|-------------------------------------------------------------------------------------------------------------------------------------------------------------------------------------------------------------------------------------------------------------------------|-------|
| <ul> <li>a) POST METRIC SCHOLARSHIP FOR SCHEDULED CASTE</li> <li>i) Audited Statement of Scheduled Caste Scholarship</li> <li>ii) List of students benefitted through Scheduled Caste Scholarship.</li> </ul>                                                           |       |
| <ul> <li>b) POST METRIC SCHOLARSHIP FOR BACKWARD CASTE</li> <li>i) Audit Sheet of Backward Caste Scholarship</li> <li>ii) List of students benefitted through Backward Caste Scholarship.</li> </ul>                                                                    |       |
| <ul> <li>c) Haryana State Merit Scholarship</li> <li>i) Sanctioned Letter of Haryana state merit scholarship(Fresh And Renewal)</li> <li>ii) List of students benefitted through Haryana state merit scholarship</li> </ul>                                             |       |
| <ul> <li>d) Stipend Scheme for Grand Children of freedom fighter</li> <li>i) Sanctioned Letter of Stipend Scheme for Grand Children of freedom fighter</li> <li>ii) List of students benefitted through Stipend Scheme for Grand Children of freedom fighter</li> </ul> |       |
| 2) SCHOLARSHIP AND FREESHIPS PROVIDED BY INSTITUTION/NON GOVERNMENT                                                                                                                                                                                                     | 25-34 |
| <ul><li>a) Need cum merit scholarship</li><li>i) List of students benefitted through Need cum merit Scholarship</li><li>ii) Payment Voucher</li></ul>                                                                                                                   |       |
| b) Earn while you learn                                                                                                                                                                                                                                                 |       |