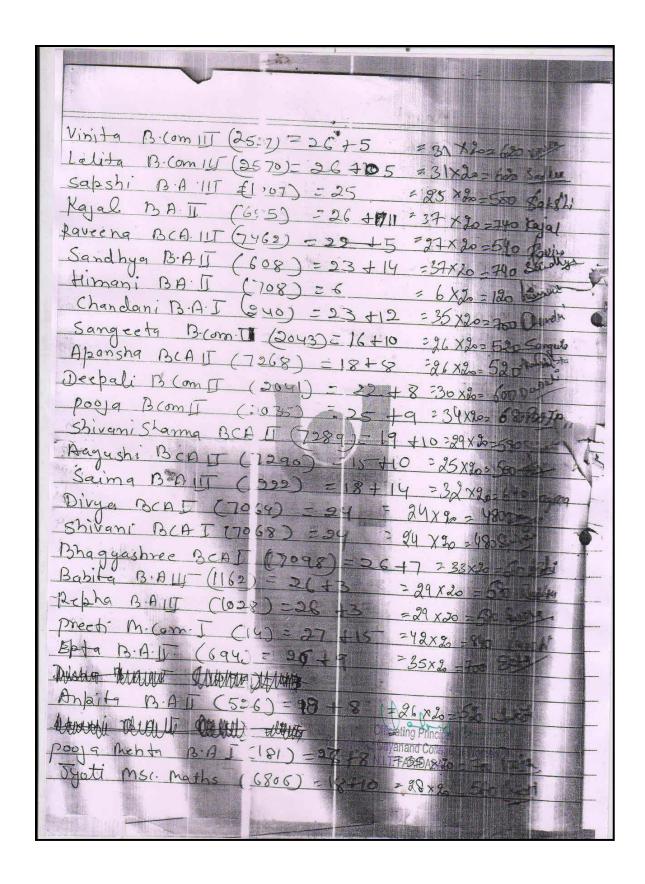

0) = 27 + 15 = 42 x20-840 Nd                                                                   |
| Komal Ps. AII (1210) = 26 +13 = 39 x 20 = 780 Kom                                                                |
| Simpan B-(01) [2504) = 26 +5 = 31 x20 = 620 mina                                                                 |
| Meeny B-com 1 (2528) = 26 45 lus 31 x 20 = 620 Men                                                               |
| Honey 13-com 11 (2527) To whole Data and Cotteg Both you to - 620 Hos                                            |
| N.I.T. FARIDABAD                                                                                                 |
|                                                                                                                  |





```
- 162
 Rasi BAIII
                 (1)23)
                                    = 32 x 20=640 Ram
         A-A III
                    024
                   (32)
                  (123)
 eenu &B.A.II
                  (30)
                             29
                           - 29
                   1101)
                           -29
                   76)
                          - 28
Bhoomiles $3 6000 J (17
              (1221)
                                     = 30 ×20=600A
Versha B-lom
```

## **PAYMENT VOUCHER**

| Payment Voucher  No.: 358102 Through: VIJAYA BANK 5278 Particulars Account: EARN WHILE YOU LEARN  On Account of: CHARCOMPTER  CHARCOMPTER  On Account of: CHARCOMPTER  CHARCOMPTER  On Account of: CHARCOMPTER  ON ACCOUNT ON THE ACCOUNT OF THE A |