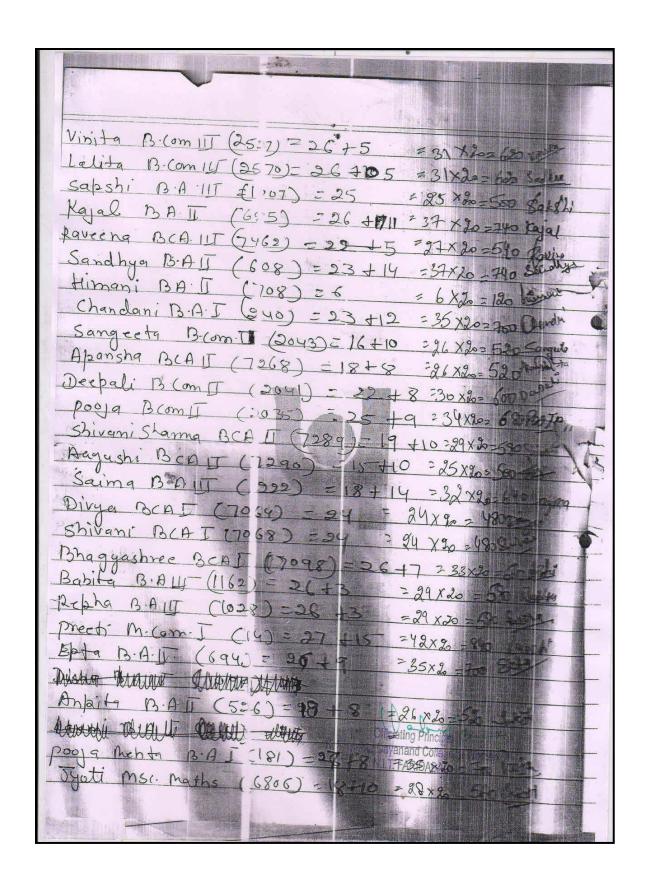

= 27 + 15 = 42 x20-840 Nd                                                                   |
| Komal Ps. AII (1210) = 26 +13 = 39 x 20 = 780 Kom                                                                |
| Simpan B-(01) [2504) = 26 +5 = 31 x20 = 620 mina                                                                 |
| Meeny B-com 1 (2528) = 26 45 lus 31 x 20 = 620 Men                                                               |
| Honey 13-com 11 (2527) To whole Data and Cotteg Both you to - 620 Hos                                            |
| N.I.T. FARIDABAD                                                                                                 |
|                                                                                                                  |





```
- 162
 Rasi BAIII
                 (1)23)
                                    = 32 x 20=640 Ram
         A-A III
                    024
                   (32)
                  (123)
 eenu &B.A.II
                  (30)
                             29
                           - 29
                   1101)
                           -29
                   76)
                          - 28
Bhoomiles $3 6000 J (17
              (1221)
                                     = 30 ×20=600A
Versha B-lom
```

## **PAYMENT VOUCHER**

| Payment Voucher  No.: 358102 Through: VIJAYA BANK 5278 Particulars Account: EARN WHILE YOU LEARN  On Account of: CHARCOMPTER  CHARCOMPTER  On Account of: CHARCOMPTER  CHARCOMPTER  On Account of: CHARCOMPTER  ON ACCOUNT ON THE ACCOUNT OF THE A |