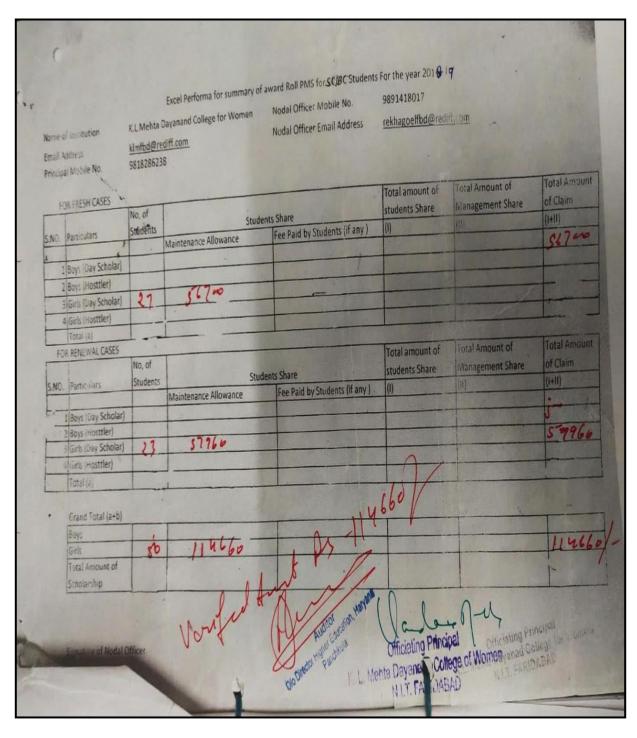

#### POST METRIC SCHOLARSHIP FOR SCHEDULED CASTE

AUDITED STATEMENT OF SCHEDULED CASTE SCHOLARSHIP (2018-19)

| FOR FRESH CASES  S.NO. Particulars  Stodes  1 Boys (Day Scholar)                                                       | fits .                                                             | of award Roll PMS for CBC Students  Nodal Officer Email Address  Nodal Officer Email Address  ents Share  Fee Paid by Students (if any ) | 9891418017 rekhagoellhd@reih  Total amount of students Share | 10:al Amount of  | Total A.: Dount             |
|------------------------------------------------------------------------------------------------------------------------|--------------------------------------------------------------------|------------------------------------------------------------------------------------------------------------------------------------------|--------------------------------------------------------------|------------------|-----------------------------|
| 2 Boys (Hosttler) 3 Girls (Day Scholar) 4 Girls (Hosttler) Total (a)  FOR RENEWAL CASES                                | 796600                                                             | 1529975                                                                                                                                  | 17.76,5                                                      | Nanagement Share | of Claim                    |
| S.NO. Particulars Students  1 20ys (Day Scholar) 2 30ys (Hosttler) 4 Girls (Day Scholar)   Oirls Hosttler)   Total (a) | Maintenance Allowance                                              | ree Paid by Students (if any )                                                                                                           | Total amount of students Share                               | danagement Share | e of Claum                  |
| Grand Total (a+b)    Boys   Gals   Total Amount of   Scholarship                                                       | 829200                                                             |                                                                                                                                          | .528                                                         | 665              | 5228665                     |
| equature of Nodal Officer K. L. I                                                                                      | Officiating Principal Mehta Dayanand College of V N.I.T. FARIDABAD | Vomen Officialting Princip                                                                                                               | or Jon Ju                                                    | Augent F         | Auditor Harvarian Penchalan |