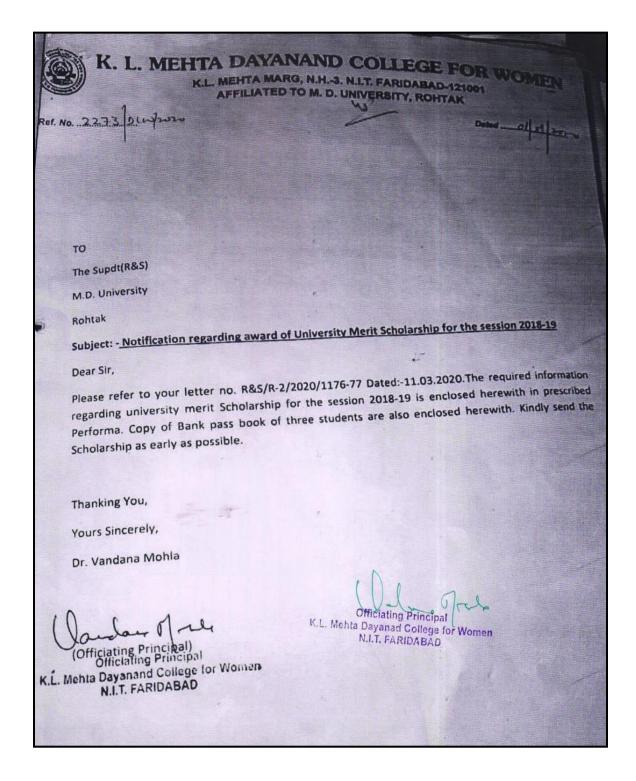

## INDEX SUPPORTING DOCUMENTS FOR 5.1.1 & 5.1.2

| S.No.<br>1) | Proofs of Documents<br>SCHOLARSHIP PROVIDED BY STATE GOVERNMENT<br>(DIRECTOR GENERAL HIGHER EDUCATION)                                                                                                                         | Page No. 4-34 |
|-------------|--------------------------------------------------------------------------------------------------------------------------------------------------------------------------------------------------------------------------------|---------------|
| a)          | POST METRIC SCHOLARSHIP FOR SCHEDULED CASTE  i) Audited Statement of Scheduled Caste Scholarship  ii) List of students benefitted through Scheduled Caste Scholarship.                                                         |               |
| b)          | POST METRIC SCHOLARSHIP FOR BACKWARD CASTE  i) Audit Sheet of Backward Caste Scholarship  ii) List of students benefitted through Backward Caste Scholarship.                                                                  |               |
| c)          | Stipend Scheme for Grand Children of freedom fighter i) Sanctioned Letter of Stipend Scheme for Grand Children of freedom fighter ii) List of students benefitted through Stipend Scheme for Grand Children of freedom fighter |               |
| ,           | CHOLARSHIP PROVIDED BY THE UNIVERSITY<br>IAHARSHI DAYANAND UNIVERSITY, ROHTAK)                                                                                                                                                 | 35-36         |
| a)          | UNIVERSITY MERIT SCHOLARSHIP  i) Sanctioned Letter of University Merit Scholarship  ii) List of students benefitted through University Merit Scholarship                                                                       |               |
| ,           | CHOLARSHIP AND FREESHIPS PROVIDED BY<br>NSTITUTION/NON GOVERNMENT                                                                                                                                                              | 37-51         |
|             | <ul> <li>a) Need cum merit scholarship</li> <li>i) List of students benefitted through Need cum merit</li> <li>Scholarship</li> <li>ii) Payment Voucher</li> </ul>                                                             |               |
|             | <ul><li>b) Annual prize distribution</li><li>i) List of students benefitted through Annual prize distribution</li></ul>                                                                                                        |               |