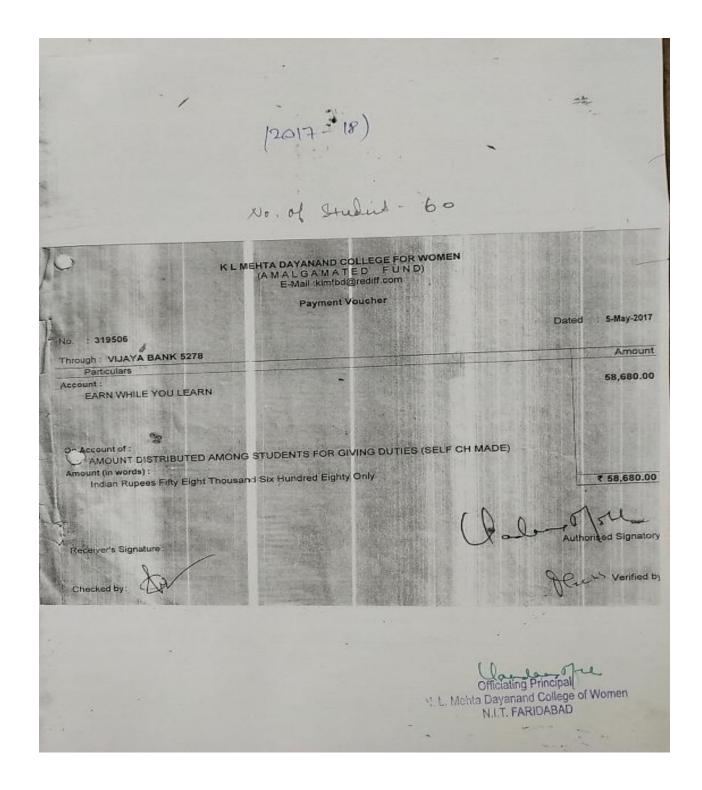

#### Earn while you learn

- a) List of students benefitted through Earn while you learn
- b) Payment Voucher