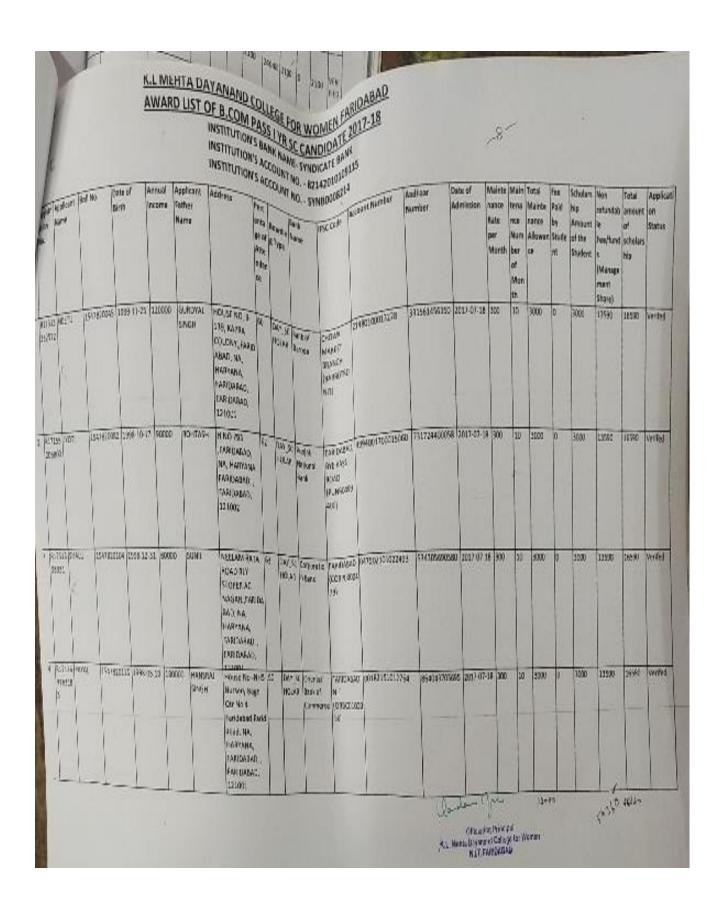

|                      |                  |             |                  | AWA              | RD LIST ( INSTITUTI INSTITUTI INSTITUTI | D COLLEGE F<br>DF B.A   YR S<br>ON'S BANK NAM<br>ON'S ACCOUNT<br>ON'S ACCOUNT                 | OR CLE NO NO | WON ANDI | ATE BA                     | NI<br>19115                                   |                |                    | -3                  |                                          |                                    | ne.                                               | (Lyac                      | 4444                                           | 1151.0         | 141100                          | Applica        |
|----------------------|------------------|-------------|------------------|------------------|-----------------------------------------|-----------------------------------------------------------------------------------------------|--------------|----------|----------------------------|-----------------------------------------------|----------------|--------------------|---------------------|------------------------------------------|------------------------------------|---------------------------------------------------|----------------------------|------------------------------------------------|----------------|---------------------------------|----------------|
| Beginnet A<br>je So. | cesser<br>tere   | es M.       | Date of<br>Sinth | Annual<br>Income | Applicant<br>Father<br>Karry            | Addway                                                                                        | 1 8 E        | -        | 7,007                      | 14<br>FEE COM                                 | Lizari Handson | Aschuur<br>Hurrber | Cate of<br>Advision | Mainte<br>raince<br>Rate<br>per<br>Month | Main<br>tenun<br>ce<br>Mari<br>ber | Total<br>Maint<br>tranc<br>tranc<br>Micro<br>arco | For<br>Pold<br>by<br>Stude | Scholarsh<br>ip<br>Amount<br>of the<br>Student | Non<br>refunda | amount<br>of<br>acholars<br>hip | lori<br>Statio |
| (4572)**** (466)3    | AUC)             | 1541/2017   | 1996-11-28       | 72000            | JAKHAN                                  | Mone No. De. SA Dates a Bage N.T. randalme. N.A. HARRAMA FARDAMAD. FARDAMAD                   |              | 1000     | birces                     | CHOWS<br>WARRED<br>BANCH<br>(BANCH<br>CHO)    | 21452700010590 | 82161991397        | 4 2017-00-20        | 1 300                                    | 7                                  | 2700                                              | 0                          | 3700                                           | 12990          | 15000                           | ventes         |
| ROTIERS<br>AZIA      | LUMSHA           | (5,077100)4 | 1 (968-12-01     | 190000           | SUMESH                                  |                                                                                               | 50           | 13 00 M  | Paler<br>Bank              | E4)843<br>(8)8(0)<br>(8)                      | E356163778     | 5867973352         | 64 2007-07-0        | 300                                      | LO                                 | 1300                                              | a                          | 3300                                           | 16190          | 17190                           | Verifici       |
| 90790080<br>9281     | SAMASA           | 154(7201)   | 3001-06-2        | 4 80000          | DIDIAN                                  | House No Links<br>Datus Village<br>Post - Pais ten<br>Fundaced Fance<br>bad, NA,<br>INDEVANA. |              | 1000     | Sank of<br>Sanota          |                                               |                | 1 992416401        | rse 2017-07-        | 18 900                                   | 50                                 | 300                                               | 0                          | 1000                                           | 12990          | 15250                           | Verific        |
| 4 81712156<br>11712  | RADINA.          | 25477303    | 17 1966-03-0     | 18 99300         | RAJENDER                                | - CONTRACTOR -                                                                                |              | OI DOOLW | Berrui<br>Berota           |                                               |                |                    | 461 2017-07         |                                          |                                    | 330                                               | 0 0                        | 3000                                           | 12550          | 15990                           | Vertio         |
| 5 F171975<br>2467    | E FRYA<br>KINYAR | 1597122     | 25 1009-12-      | 72 10000         | O BATTLAI                               |                                                                                               | T            |          | 3 Sale<br>L Barro<br>India | 58000<br>95<br>8ALLA<br>ARH<br>ASS NO<br>1000 | 940            | \$4142795          | AGS1 2017-0         | e 14 30                                  | 00 /                               |                                                   | an o                       | 2100<br>49: 5174                               | 12990          | 12000                           | Venter         |