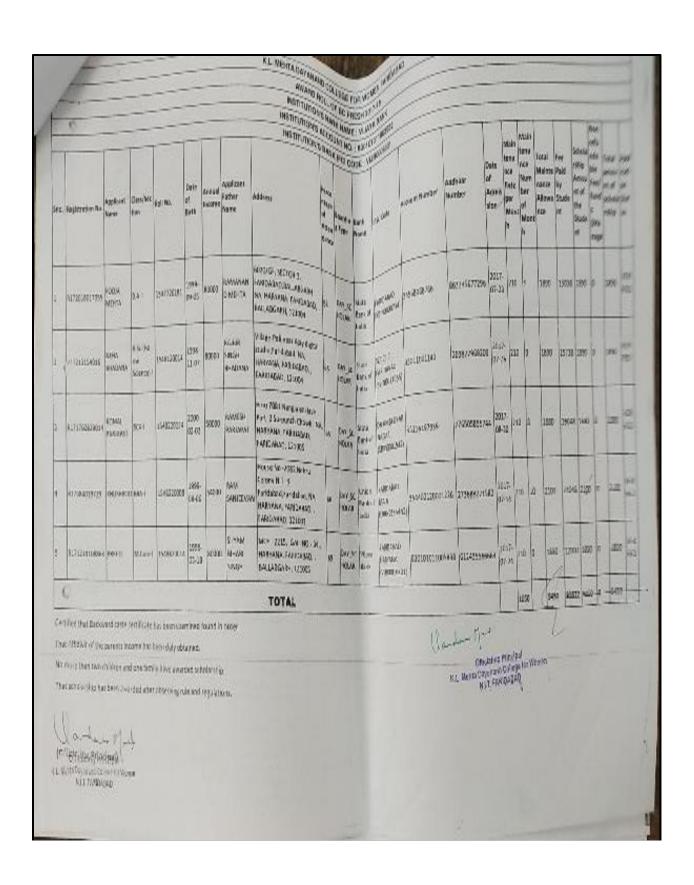

|                    |            | 1731                        |                   |                               | 53548 2             | O. I                                | 10000                     | 79148       | 7               |



### AUDITED STATEMENT OF BACKWARD CASTE SCHOLARSHIP (2017-2018)







## List of students benefitted trough Backward Caste Scholarship

|       | 0                                                                              | _                        | -                        | -                           |                    |           |                             | MARIE A<br>RETITUTOR<br>METITUTOR<br>METITUTOR                                                 | Ban Ban | HANNER HO | E VIA | IV BOOK                                           |