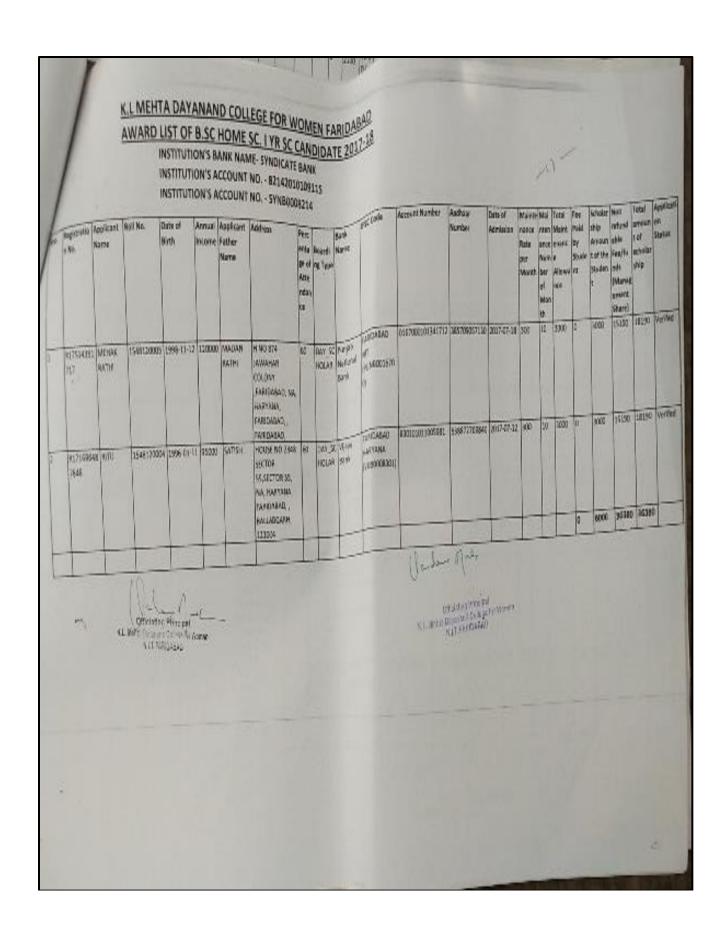

#### List of students benefitted through Scheduled Caste Scholarship

| 1                   |                  |             | -              |        | DAYANA<br>ARD LIS<br>INSTITU<br>INSTITU | T OF B.A.1 YE<br>TON'S BANK A<br>TON'S ACCOUNTION'S ACCOUNTION'S ACCOUNTION'S ACCOUNTING | EES SAMINEN | SAN | OMEN<br>DIDAT<br>DICATE I    | FARIDA<br>E 2017:1              | BAD<br>B                                                 |                       | 20                   |                                        |                                                     |      |                     |                        |                                                     |                                          |          |
|---------------------|------------------|-------------|----------------|--------|-----------------------------------------|------------------------------------------------------------------------------------------|-------------|-----------------------------------------|------------------------------|---------------------------------|----------------------------------------------------------|-----------------------|----------------------|----------------------------------------|-----------------------------------------------------|------|---------------------|------------------------|-----------------------------------------------------|------------------------------------------|----------|
| agistrati<br>an No. | Marrie<br>Marrie | Rell No.    | Dette of Birth | Anna   | Applicant<br>Father<br>Name             | Address                                                                                  | 1/2         | Land of                                 | NBOOMS<br>Name               | 200                             | eres Haritar                                             | Rack ser<br>Marriser  | Cen of<br>Advisories | Marte<br>Funca<br>Tata<br>par<br>Marth | Miles<br>Inner<br>co<br>Nurs<br>inner<br>et<br>Mars | Male | kuid<br>ky<br>Stude | Scholand<br>P<br>Greek | refunds<br>ble<br>seafter<br>is<br>livereds<br>ment | Total<br>amount<br>of<br>advolute<br>inp | SERVICE  |
| 840<br>81/132       |                  |             | 0 1998 11-21   |        | SWEH                                    | HIND BY SAIT - GATE DALAYIC BASTI BALLANGA BE, NA. HARRANA, TAR DARAD.                   | ž.          | Say Say                                 | Carrier                      | KENTANA<br>PORPETER<br>PORPETER | CARDOLORIASO                                             | 127450(90/2           | 2 20040 2            | ag                                     |                                                     | 2100 | 21600               | 2790<br> 6,8%          | Jessey.                                             | 16990                                    | Veni+5   |
| 4653                |                  |             | 1998-07 11     |        | CHAND                                   | V.P.O<br>GOUNCHIN<br>TEHLENEARGARH<br>O<br>EAHDARADERAN<br>DABAO                         | es          | 0401<br>0401                            | Bank of                      | SALLES<br>SI<br>DECKE<br>SERVE  | 54143E7006333                                            | 2390#926000           | 9 2017 08-21         | 931                                    | ,                                                   | 2700 | 0                   | rde                    | 1946                                                | [56/40]                                  | Verified |
| - 4                 |                  |             | 1999 (8: ())   |        |                                         | of the 39 galling. 12 near cold & knowled & knowled & regar , NA, HARPONA, FARIDADAD     | 90          | GIC(                                    | S Augus<br>Variorali<br>Rosk |                                 | 11790015000G417                                          | 047357:240            | 56 3607 97 9         | 300                                    | 32                                                  | 3000 | 1                   | 90st                   | 1/990                                               | 15010                                    | Var fed  |
| R1727E30<br>1290    |                  |             | 1998-06-()4    |        | KUM43                                   | micf/123 gat<br>no. 30 fendates,<br>NA, NATYANA,<br>EARIDARAD,<br>BOLLARGARH,<br>121005  | 12          | 0101                                    | SOUR<br>Whish<br>a Dank      |                                 | 3 (25)0046(                                              | S/568055645           | 97 2017-07-2         | 6 300                                  | 2                                                   | ert. | 0                   | 2700                   | 12700                                               | 15690                                    | Cerifer  |
| 1745572             | 700 Z            | 154,770 [8] | 1998-05-11     | ED000) | MAHINDER                                | H NO 152<br>VILLAGE<br>IN ORNICATE NA.<br>HIGH CARRAD.<br>FARIDABAD.                     | 30          | C+0L                                    | Purpos<br>National<br>Island |                                 | //241801978111                                           | 51111340)             | 97 2H 100-           | 18 900                                 | 100                                                 |      | 0 12                | 3000                   | 12940                                               |                                          |          |
|                     |                  |             |                |        |                                         | 13/30/30/30                                                                              |             |                                         |                              | 14,                             | Oretrace<br>Oretrace<br>Oretrace<br>Oretrace<br>Oretrace | hone<br>Stepalot mone |                      |                                        |                                                     | 29   | 115-14              | 194 1949               | 50 180 ja                                           | 0 167                                    | n.       |