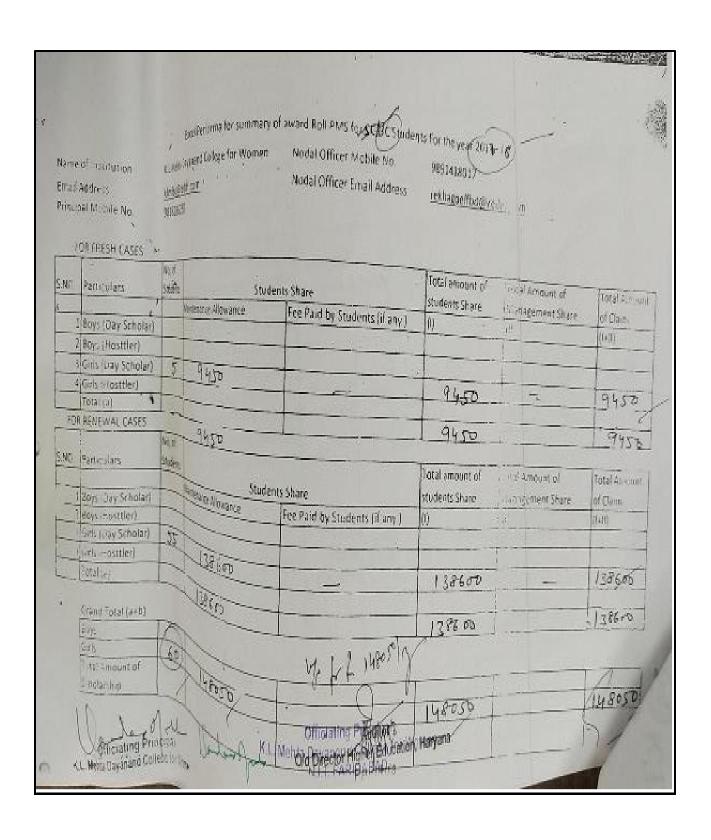

|                    |            | 1731                        |                   |                               | 53548 2             | O. I                                | 10000                     | 79148       | 7               |



### AUDITED STATEMENT OF BACKWARD CASTE SCHOLARSHIP (2017-2018)







## List of students benefitted trough Backward Caste Scholarship

|       | 0                                                                              | _                        | -                        | -                           |                    |           |                             | MARIE A<br>RETITUTOR<br>METITUTOR<br>METITUTOR                                                 | Ban Ban | HANNER HO | E VIA | IV BOOK                                           |