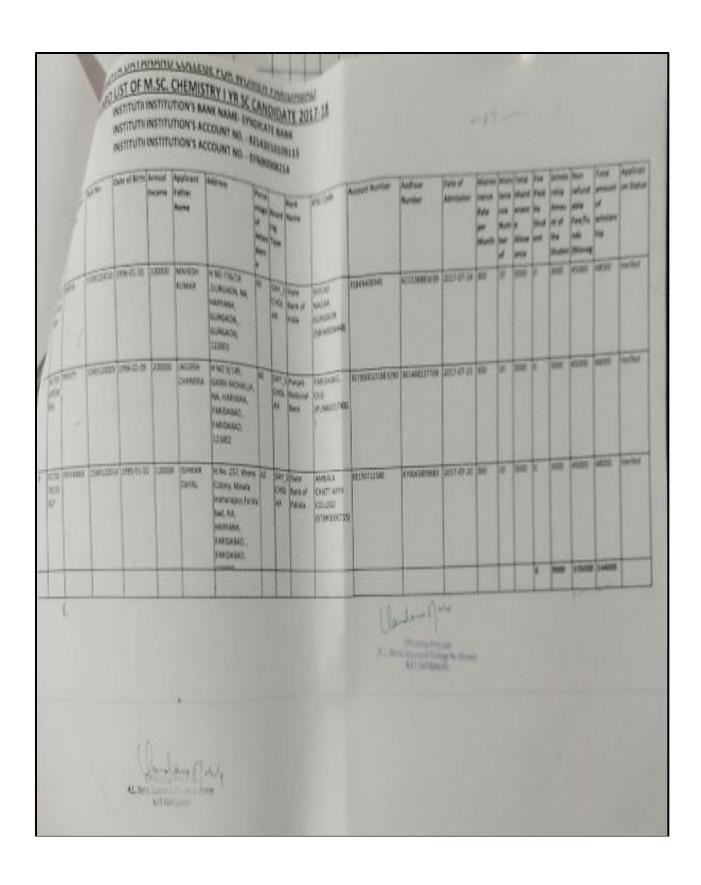

#### List of students benefitted through Scheduled Caste Scholarship

| 1                   |                  |             | -              |        | DAYANA<br>ARD LIS<br>INSTITU<br>INSTITU | T OF B.A.1 YE<br>TON'S BANK A<br>TON'S ACCOUNTION'S ACCOUNTION'S ACCOUNTION'S ACCOUNTING | EES SAMINEN | SAN | OMEN<br>DIDAT<br>DICATE I    | FARIDA<br>E 2017:1              | BAD<br>B                                                 |                       | 20                   |                                        |                                                     |      |                     |                        |                                                     |                                          |          |
|---------------------|------------------|-------------|----------------|--------|-----------------------------------------|------------------------------------------------------------------------------------------|-------------|-----------------------------------------|------------------------------|---------------------------------|----------------------------------------------------------|-----------------------|----------------------|----------------------------------------|-----------------------------------------------------|------|---------------------|------------------------|-----------------------------------------------------|------------------------------------------|----------|
| agistrati<br>an No. | Marrie<br>Marrie | Rell No.    | Dette of Birth | Anna   | Applicant<br>Father<br>Name             | Address                                                                                  | 1/2         | Land of                                 | NBOOMS<br>Name               | 200                             | eres Haritar                                             | Rack ser<br>Marriser  | Cen of<br>Advisories | Marte<br>Funca<br>Tata<br>par<br>Marth | Miles<br>Inner<br>co<br>Nurs<br>inner<br>et<br>Mars | Male | kuid<br>ky<br>Stude | Scholand<br>P<br>Greek | refunds<br>ble<br>seafter<br>is<br>livereds<br>ment | Total<br>amount<br>of<br>advolute<br>inp | SERVICE  |
| 840<br>81/132       |                  |             | 0 1998 11-21   |        | SWEH                                    | HIND BY SAIT - GATE DALAYIC BASTI BALLANGA BE, NA. HARRANA, TAR DARAD.                   | ž.          | Say Say                                 | Carrier                      | KENTANA<br>PORPETER<br>PORPETER | CARDOLORIASO                                             | 127450(90/2           | 2 20040 2            | ag                                     |                                                     | 2100 | 21600               | 2790<br> 6,8%          | Jessey.                                             | 16990                                    | Veni+5   |
| 4653                |                  |             | 1998-07 11     |        | CHAND                                   | V.P.O<br>GOUNCHIN<br>TEHLENEARGARH<br>O<br>EAHDARADERAN<br>DABAO                         | es          | 0401<br>0401                            | Bank of                      | SALLES<br>SI<br>DECKE<br>SERVE  | 54143E7006333                                            | 2390#926000           | 9 2017 08-21         | 931                                    | ,                                                   | 2700 | 0                   | rde                    | 1946                                                | [56/40]                                  | Verified |
| - 4                 |                  |             | 1999 (8: ())   |        |                                         | of the 39 galling. 12 near cold & knowled & knowled & regar , NA, HARPONA, FARIDADAD     | 90          | GIC(                                    | S Augus<br>Variorali<br>Rosk |                                 | 11790015000G417                                          | 047357:240            | 56 3607 97 9         | 300                                    | 32                                                  | 3000 | 1                   | 90st                   | 1/990                                               | 15010                                    | Var fed  |
| R1727E30<br>1290    |                  |             | 1998-06-()4    |        | KUM43                                   | micf/123 gat<br>no. 30 fendates,<br>NA, NATYANA,<br>EARIDARAD,<br>BOLLARGARH,<br>121005  | 12          | 0101                                    | SOUR<br>Whish<br>a Dank      |                                 | 3 (25)0046(                                              | S/568055645           | 97 2017-07-2         | 6 300                                  | 2                                                   | ert. | 0                   | 2700                   | 12700                                               | 15690                                    | Cerifer  |
| 1745572             | 700 Z            | 154,770 [8] | 1998-05-11     | ED000) | MAHINDER                                | H NO 152<br>VILLAGE<br>IN ORNICATE NA.<br>HIGH CARRAD.<br>FARIDABAD.                     | 30          | C+0L                                    | Purpos<br>National<br>Island |                                 | //241801978111                                           | 51111340)             | 97 2H 100-           | 18 900                                 | 100                                                 |      | 0 12                | 3000                   | 12940                                               |                                          |          |
|                     |                  |             |                |        |                                         | 13/30/30/30                                                                              |             |                                         |                              | 14,                             | Oretrace<br>Oretrace<br>Oretrace<br>Oretrace<br>Oretrace | hone<br>Stepalot mone |                      |                                        |                                                     | 29   | 115-14              | 194 1949               | 50 180 ja                                           | 0 167                                    | n.       |