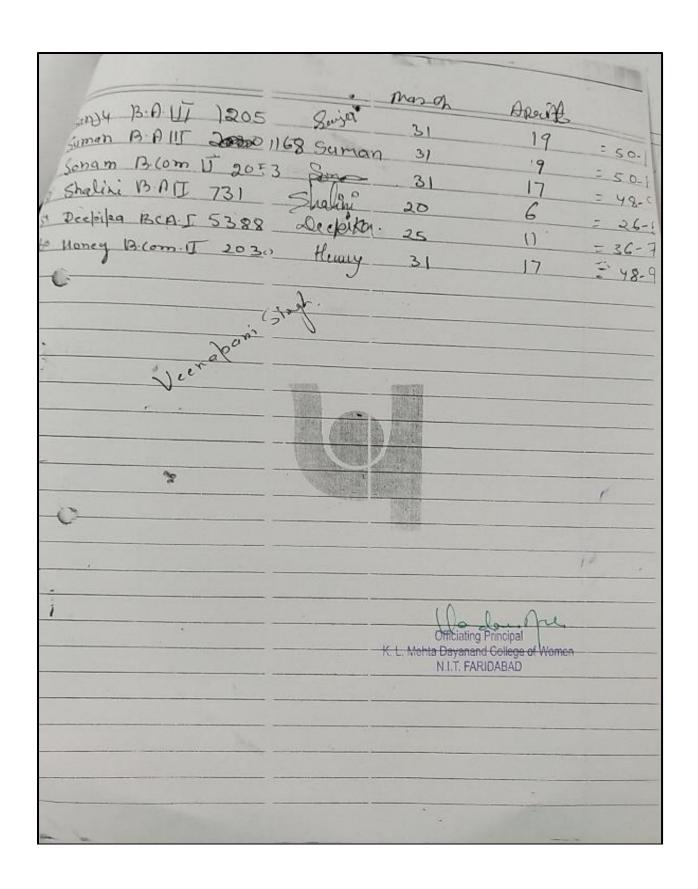

#### List of students benefitted through Scheduled Caste Scholarship

| 1                   |                  |             | -              |        | DAYANA<br>ARD LIS<br>INSTITU<br>INSTITU | T OF B.A.1 YE<br>TON'S BANK A<br>TON'S ACCOUNTION'S ACCOUNTION'S ACCOUNTION'S ACCOUNTING | EES SAMINEN | SAN | OMEN<br>DIDAT<br>DICATE I    | FARIDA<br>E 2017:1              | BAD<br>B                                                 |                       | 20                   |                                        |                                                     |      |                     |                        |                                                     |                                          |          |
|---------------------|------------------|-------------|----------------|--------|-----------------------------------------|------------------------------------------------------------------------------------------|-------------|-----------------------------------------|------------------------------|---------------------------------|----------------------------------------------------------|-----------------------|----------------------|----------------------------------------|-----------------------------------------------------|------|---------------------|------------------------|-----------------------------------------------------|------------------------------------------|----------|
| agistrati<br>an No. | Marrie<br>Marrie | Rell No.    | Dette of Birth | Anna   | Applicant<br>Father<br>Name             | Address                                                                                  | 1/2         | Land of                                 | NBOOMS<br>Name               | 200                             | eres Haritar                                             | Rack ser<br>Marriser  | Cen of<br>Advisories | Marte<br>Funca<br>Tata<br>par<br>Marth | Miles<br>Inner<br>co<br>Nurs<br>inner<br>et<br>Mars | Male | kuid<br>ky<br>Stude | Scholand<br>P<br>Greek | refunds<br>ble<br>seafter<br>is<br>livereds<br>ment | Total<br>amount<br>of<br>advolute<br>inp | SERVICE  |
| 840<br>81/132       |                  |             | 0 1998 11-21   |        | SWEH                                    | HIND BY SAIT - GATE DALAYIC BASTI BALLANGA BE, NA. HARRANA, TAR DARAD.                   | ž.          | Say Say                                 | Carrier                      | KENTANA<br>PORPETER<br>PORPETER | CARDOLORIASO                                             | 127450(90/2           | 2 20040 2            | ag                                     |                                                     | 2100 | 21600               | 2790<br> 6,8%          | Jessey.                                             | 16990                                    | Veni+5   |
| 4653                |                  |             | 1998-07 11     |        | CHAND                                   | V.P.O<br>GOUNCHIN<br>TEHLENEARGARH<br>O<br>EAHDARADERAN<br>DABAO                         | es          | 0401<br>0401                            | Bank of                      | SALLES<br>SI<br>DECKE<br>SERVE  | 54143E7006333                                            | 2390#926000           | 9 2017 08-21         | 931                                    | ,                                                   | 2700 | 0                   | rde                    | 1946                                                | [56/40]                                  | Verified |
| - 4                 |                  |             | 1999 (8: ())   |        |                                         | of the 39 galling. 12 near cold & knowled & knowled & regar , NA, HARPONA, FARIDADAD     | 90          | GIC(                                    | S Augus<br>Variorali<br>Rosk |                                 | 11790015000G417                                          | 047357:240            | 56 3607 97 9         | 300                                    | 32                                                  | 3000 | 1                   | 90st                   | 1/990                                               | 15010                                    | Var fed  |
| R1727E30<br>1290    |                  |             | 1998-06-()4    |        | KUM43                                   | micf/123 gat<br>no. 30 fendates,<br>NA, NATYANA,<br>EARIDARAD,<br>BOLLARGARH,<br>121005  | 12          | 0101                                    | SOUR<br>Whish<br>a Dank      |                                 | 3 (25)0046(                                              | S/568055645           | 97 2017-07-2         | 6 300                                  | 2                                                   | ert. | 0                   | 2700                   | 12700                                               | 15690                                    | Cerifer  |
| 1745572             | 700 Z            | 154,770 [8] | 1998-05-11     | ED000) | MAHINDER                                | H NO 152<br>VILLAGE<br>IN ORNICATE NA.<br>HIGH CARRAD.<br>FARIDABAD.                     | 30          | C+0L                                    | Purpos<br>National<br>Island |                                 | //241801978111                                           | 51111340)             | 97 2H 100-           | 18 900                                 | 100                                                 |      | 0 12                | 3000                   | 12940                                               |                                          |          |
|                     |                  |             |                |        |                                         | 13/30/30/30                                                                              |             |                                         |                              | 14,                             | Oretrace<br>Oretrace<br>Oretrace<br>Oretrace<br>Oretrace | hone<br>Stepalot mone |                      |                                        |                                                     | 29   | 115-14              | 194 1949               | 50 180 ja                                           | 0 167                                    | n.       |