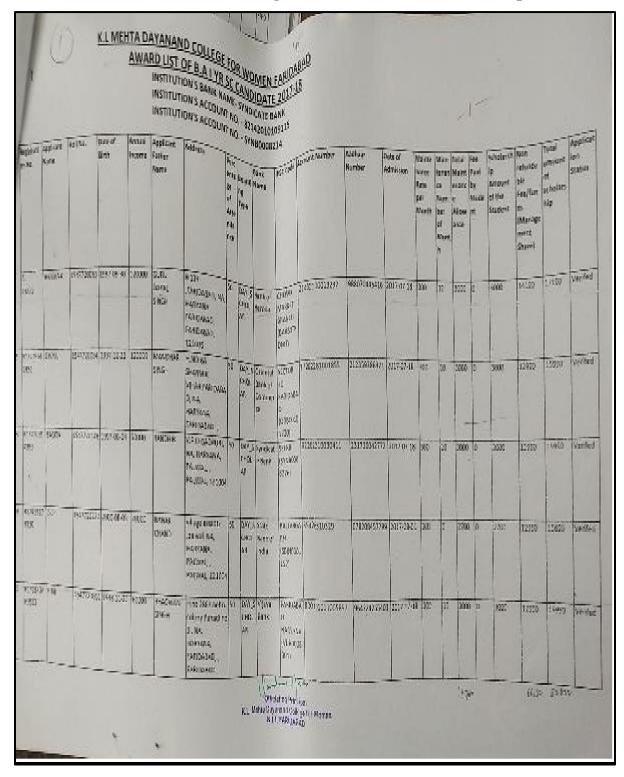

#### List of students benefitted through Scheduled Caste Scholarship

| 1                   |                  |             | -              |        | DAYANA<br>ARD LIS<br>INSTITU<br>INSTITU | T OF B.A.1 YE<br>TON'S BANK A<br>TON'S ACCOUNTION'S ACCOUNTION'S ACCOUNTION'S ACCOUNTING | EES SAMINEN | SAN | OMEN<br>DIDAT<br>DICATE I    | FARIDA<br>E 2017:1              | BAD<br>B                                                 |                       | 20                   |                                        |                                                     |      |                     |                        |                                                     |                                          |          |
|---------------------|------------------|-------------|----------------|--------|-----------------------------------------|------------------------------------------------------------------------------------------|-------------|-----------------------------------------|------------------------------|---------------------------------|----------------------------------------------------------|-----------------------|----------------------|----------------------------------------|-----------------------------------------------------|------|---------------------|------------------------|-----------------------------------------------------|------------------------------------------|----------|
| agistrati<br>an No. | Marrie<br>Marrie | Rell No.    | Dette of Birth | Anna   | Applicant<br>Father<br>Name             | Address                                                                                  | 1/2         | Land of                                 | NBOOMS<br>Name               | 200                             | eres Haritar                                             | Rack ser<br>Marriser  | Cen of<br>Advisories | Marte<br>Funca<br>Tata<br>par<br>Marth | Miles<br>Inner<br>co<br>Nurs<br>inner<br>et<br>Mars | Male | kuid<br>ky<br>Stude | Scholand<br>P<br>Greek | refunds<br>ble<br>seafter<br>is<br>livereds<br>ment | Total<br>amount<br>of<br>advolute<br>inp | SERVICE  |
| 840<br>81/132       |                  |             | 0 1998 11-21   |        | SWEH                                    | HIND BY SAIT - GATE DALAYIC BASTI BALLANGA BE, NA. HARRANA, TAR DARAD.                   | ž.          | Say Say                                 | Carrier                      | KENTANA<br>PORPETER<br>PORPETER | CARDOLORIASO                                             | 127450(90/2           | 2 20040 2            | ag                                     |                                                     | 2100 | 21600               | 2790<br> 6,8%          | Jessey.                                             | 16990                                    | Veni+5   |
| 4653                |                  |             | 1998-07 11     |        | CHAND                                   | V.P.O<br>GOUNCHIN<br>TEHLENEARGARH<br>O<br>EAHDARADERAN<br>DABAO                         | es          | 0401<br>0401                            | Bank of                      | SALLES<br>SI<br>DECKE<br>SERVE  | 54143E7006333                                            | 2390#926000           | 9 2017 08-21         | 931                                    | ,                                                   | 2700 | 0                   | rde                    | 1946                                                | [56/40]                                  | Verified |
| - 4                 |                  |             | 1999 (8: ())   |        |                                         | of the 39 galling. 12 near cold & knowled & knowled & regar , NA, HARPONA, FARIDADAD     | 90          | GIC(                                    | S Augus<br>Variorali<br>Rosk |                                 | 11790015000G417                                          | 047357:240            | 56 3607 97 9         | 300                                    | 32                                                  | 3000 | 1                   | 90st                   | 1/990                                               | 15010                                    | Var fed  |
| R1727E30<br>1290    |                  |             | 1998-06-()4    |        | KUM43                                   | micf/123 gat<br>no. 30 fendates,<br>NA, NATYANA,<br>EARIDARAD,<br>BOLLARGARH,<br>121005  | 12          | 0101                                    | SOUR<br>Whish<br>a Dank      |                                 | 3 (25)0046(                                              | S/568055645           | 97 2017-07-2         | 6 300                                  | 2                                                   | ert. | 0                   | 2700                   | 12700                                               | 15690                                    | Cerifer  |
| 1745572             | 700 Z            | 154,770 [8] | 1998-05-11     | ED000) | MAHINDER                                | H NO 152<br>VILLAGE<br>IN ORNICATE NA.<br>HIGH CARRAD.<br>FARIDABAD.                     | 30          | C+0L                                    | Purpos<br>National<br>Island |                                 | //241801978111                                           | 51111340)             | 97 2H 100-           | 18 900                                 | 100                                                 |      | 0 12                | 3000                   | 12940                                               |                                          |          |
|                     |                  |             |                |        |                                         | 13/30/30/30                                                                              |             |                                         |                              | 14,                             | Oretrace<br>Oretrace<br>Oretrace<br>Oretrace<br>Oretrace | hone<br>Stepalot mone |                      |                                        |                                                     | 29   | 115-14              | 194 1949               | 50 180 ja                                           | 0 167                                    | n.       |