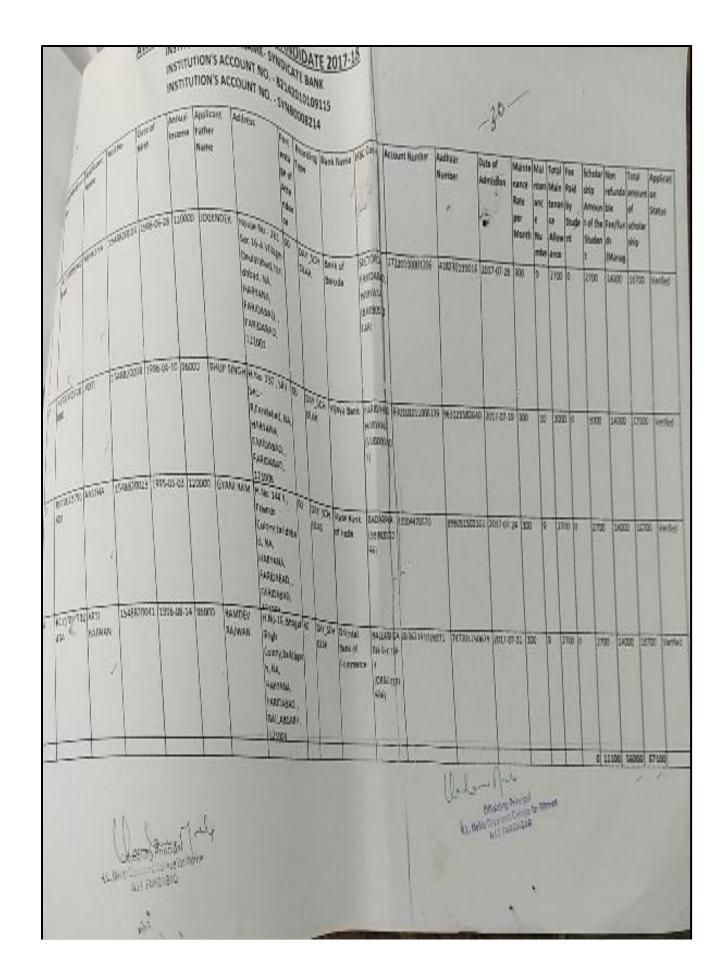

#### List of students benefitted through Scheduled Caste Scholarship

| 1                   |                  |             | -              |        | DAYANA<br>ARD LIS<br>INSTITU<br>INSTITU | T OF B.A.1 YE<br>TON'S BANK A<br>TON'S ACCOUNTION'S ACCOUNTION'S ACCOUNTION'S ACCOUNTING | EES SAMINEN | SAN | OMEN<br>DIDAT<br>DICATE I    | FARIDA<br>E 2017:1              | BAD<br>B                                                 |                       | 20                   |                                        |                                                     |      |                     |                        |                                                     |                                          |          |
|---------------------|------------------|-------------|----------------|--------|-----------------------------------------|------------------------------------------------------------------------------------------|-------------|-----------------------------------------|------------------------------|---------------------------------|----------------------------------------------------------|-----------------------|----------------------|----------------------------------------|-----------------------------------------------------|------|---------------------|------------------------|-----------------------------------------------------|------------------------------------------|----------|
| agistrati<br>an No. | Marrie<br>Marrie | Rell No.    | Dette of Birth | Anna   | Applicant<br>Father<br>Name             | Address                                                                                  | 1/2         | Land of                                 | NBOOMS<br>Name               | 200                             | eres Haritar                                             | Rack ser<br>Marriser  | Cen of<br>Advisories | Marte<br>Funca<br>Tata<br>par<br>Marth | Miles<br>Inner<br>co<br>Nurs<br>inner<br>et<br>Mars | Male | kuid<br>ky<br>Stude | Scholand<br>P<br>Greek | refunds<br>ble<br>seafter<br>is<br>livereds<br>ment | Total<br>amount<br>of<br>advolute<br>inp | SERVICE  |
| 840<br>81/132       |                  |             | 0 1998 11-21   |        | SWEH                                    | HIND BY SAIT - GATE DALAYIC BASTI BALLANGA BE, NA. HARRANA, TAR DARAD.                   | ž.          | Say Say                                 | Carrier                      | KENTANA<br>PORPETER<br>PORPETER | CARDOLORIASO                                             | 127450(90/2           | 2 20040 2            | ag                                     |                                                     | 2100 | 21600               | 2790<br> 6,8%          | Jessey.                                             | 16990                                    | Veni+5   |
| 4653                |                  |             | 1998-07 11     |        | CHAND                                   | V.P.O<br>GOUNCHIN<br>TEHLENEARGARH<br>O<br>EAHDARADERAN<br>DABAO                         | es          | 0401<br>0401                            | Bank of                      | SALLES<br>SI<br>DECKE<br>SERVE  | 54143E7006333                                            | 2390#926000           | 9 2017 08-21         | 931                                    | ,                                                   | 2700 | 0                   | rde                    | 1946                                                | [56/40]                                  | Verified |
| - 4                 |                  |             | 1999 (8: ())   |        |                                         | of the 39 galling. 12 near cold & knowled & knowled & regar , NA, HARPONA, FARIDADAD     | 90          | GIC(                                    | S Augus<br>Variorali<br>Rosk |                                 | 11790015000G417                                          | 047357:240            | 56 3607 97 9         | 300                                    | 32                                                  | 3000 | 1                   | 90st                   | 1/990                                               | 15010                                    | Var fed  |
| R1727E30<br>1290    |                  |             | 1998-06-()4    |        | KUM43                                   | micf/123 gat<br>no. 30 fendates,<br>NA, NATYANA,<br>EARIDARAD,<br>BOLLARGARH,<br>121005  | 12          | 0101                                    | SOUR<br>Whish<br>a Dank      |                                 | 3 (25)0046(                                              | S/568055645           | 97 2017-07-2         | 6 300                                  | 2                                                   | ert. | 0                   | 2700                   | 12700                                               | 15690                                    | Cerifer  |
| 1745572             | 700 Z            | 154,770 [8] | 1998-05-11     | ED000) | MAHINDER                                | H NO 152<br>VILLAGE<br>IN ORNICATE NA.<br>HIGH CARRAD.<br>FARIDABAD.                     | 30          | C+0L                                    | Purpos<br>National<br>Island |                                 | //241801978111                                           | 51111340)             | 97 2H 100-           | 18 900                                 | 100                                                 |      | 0 12                | 3000                   | 12940                                               |                                          |          |
|                     |                  |             |                |        |                                         | 13/30/30/30                                                                              |             |                                         |                              | 14,                             | Oretrace<br>Oretrace<br>Oretrace<br>Oretrace<br>Oretrace | hone<br>Stepalot mone |                      |                                        |                                                     | 29   | 115-14              | 194 1949               | 50 180 ja                                           | 0 167                                    | n.       |