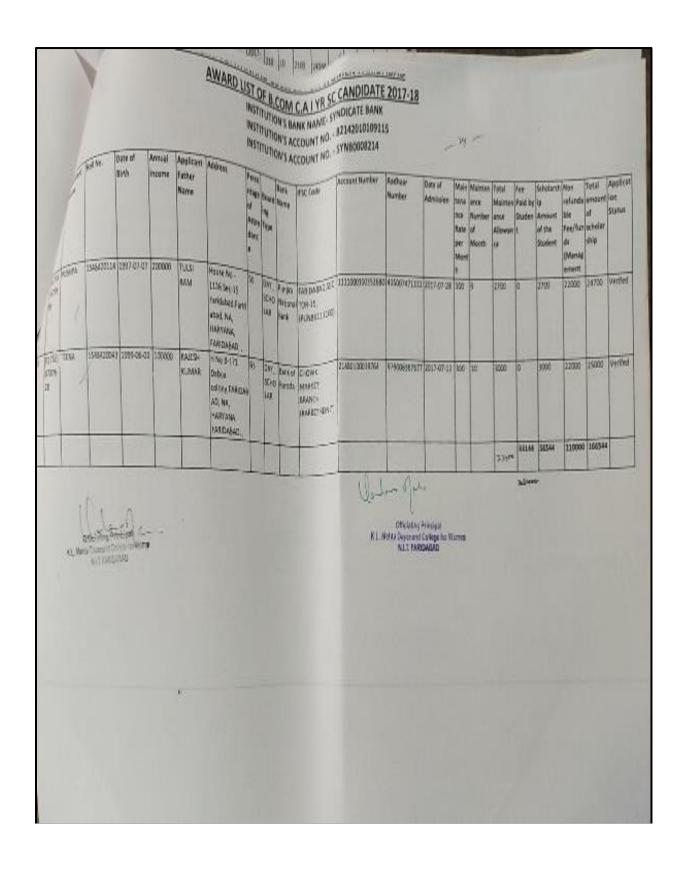

#### List of students benefitted through Scheduled Caste Scholarship

| 1                   |                  |             | -              |        | DAYANA<br>ARD LIS<br>INSTITU<br>INSTITU | T OF B.A.1 YE<br>TON'S BANK A<br>TON'S ACCOUNTION'S ACCOUNTION'S ACCOUNTION'S ACCOUNTING | EES SAMINEN | SAN | OMEN<br>DIDAT<br>DICATE I    | FARIDA<br>E 2017:1              | BAD<br>B                                                 |                       | 20                   |                                        |                                                     |      |                     |                        |                                                     |                                          |          |
|---------------------|------------------|-------------|----------------|--------|-----------------------------------------|------------------------------------------------------------------------------------------|-------------|-----------------------------------------|------------------------------|---------------------------------|----------------------------------------------------------|-----------------------|----------------------|----------------------------------------|-----------------------------------------------------|------|---------------------|------------------------|-----------------------------------------------------|------------------------------------------|----------|
| agistrati<br>an No. | Marrie<br>Marrie | Rell No.    | Dette of Birth | Anna   | Applicant<br>Father<br>Name             | Address                                                                                  | 1/2         | Land of                                 | NBOOMS<br>Name               | 200                             | eres Haritar                                             | Rack ser<br>Marriser  | Cen of<br>Advisories | Marte<br>Funca<br>Tata<br>par<br>Marth | Miles<br>Inner<br>co<br>Nurs<br>inner<br>et<br>Mars | Male | kuid<br>ky<br>Stude | Scholand<br>P<br>Greek | refunds<br>ble<br>seafter<br>is<br>livereds<br>ment | Total<br>amount<br>of<br>advolute<br>inp | SERVICE  |
| 840<br>81/132       |                  |             | 0 1998 11-21   |        | SWEH                                    | HIND BY SAIT - GATE DALAYIC BASTI BALLANGA BE, NA. HARRANA, TAR DARAD.                   | ž.          | Say Say                                 | Carrier                      | KENTANA<br>PORPETER<br>PORPETER | CARDOLORIASO                                             | 127450(90/2           | 2 20040 2            | ag                                     |                                                     | 2100 | 21600               | 2790<br> 6,8%          | Jessey.                                             | 16990                                    | Veni+5   |
| 4653                |                  |             | 1998-07 11     |        | CHAND                                   | V.P.O<br>GOUNCHIN<br>TEHLENEARGARH<br>O<br>EAHDARADERAN<br>DABAO                         | es          | 0401<br>0401                            | Bank of                      | SALLES<br>SI<br>DECKE<br>SERVE  | 54143E7006333                                            | 2390#926000           | 9 2017 08-21         | 931                                    | ,                                                   | 2700 | 0                   | rde                    | 1946                                                | [56/40]                                  | Verified |
| - 4                 |                  |             | 1999 (8: ())   |        |                                         | of the 39 galling. 12 near cold & knowled & knowled & regar , NA, HARPONA, FARIDADAD     | 90          | GIC(                                    | S Augus<br>Variorali<br>Rosk |                                 | 11790015000G417                                          | 047357:240            | 56 3607 97 9         | 300                                    | 32                                                  | 3000 | 1                   | 90st                   | 1/990                                               | 15010                                    | Var fed  |
| R1727E30<br>1290    |                  |             | 1998-06-()4    |        | KUM43                                   | micf/123 gat<br>no. 30 fendates,<br>NA, NATYANA,<br>EARIDARAD,<br>BOLLARGARH,<br>121005  | 12          | 0101                                    | SOUR<br>Whish<br>a Dank      |                                 | 3 (25)0046(                                              | S/568055645           | 97 2017-07-2         | 6 300                                  | 2                                                   | ert. | 0                   | 2700                   | 12700                                               | 15690                                    | Cerifer  |
| 1745572             | 700 Z            | 154,770 [8] | 1998-05-11     | ED000) | MAHINDER                                | H NO 152<br>VILLAGE<br>IN ORNICATE NA.<br>HIGH CARRAD.<br>FARIDABAD.                     | 30          | C+0L                                    | Purpos<br>National<br>Island |                                 | //241801978111                                           | 51111340)             | 97 2H 100-           | 18 900                                 | 100                                                 |      | 0 12                | 3000                   | 12940                                               |                                          |          |
|                     |                  |             |                |        |                                         | 13/30/30/30                                                                              |             |                                         |                              | 14,                             | Oretrace<br>Oretrace<br>Oretrace<br>Oretrace<br>Oretrace | hone<br>Stepalot mone |                      |                                        |                                                     | 29   | 115-14              | 194 1949               | 50 180 ja                                           | 0 167                                    | n.       |