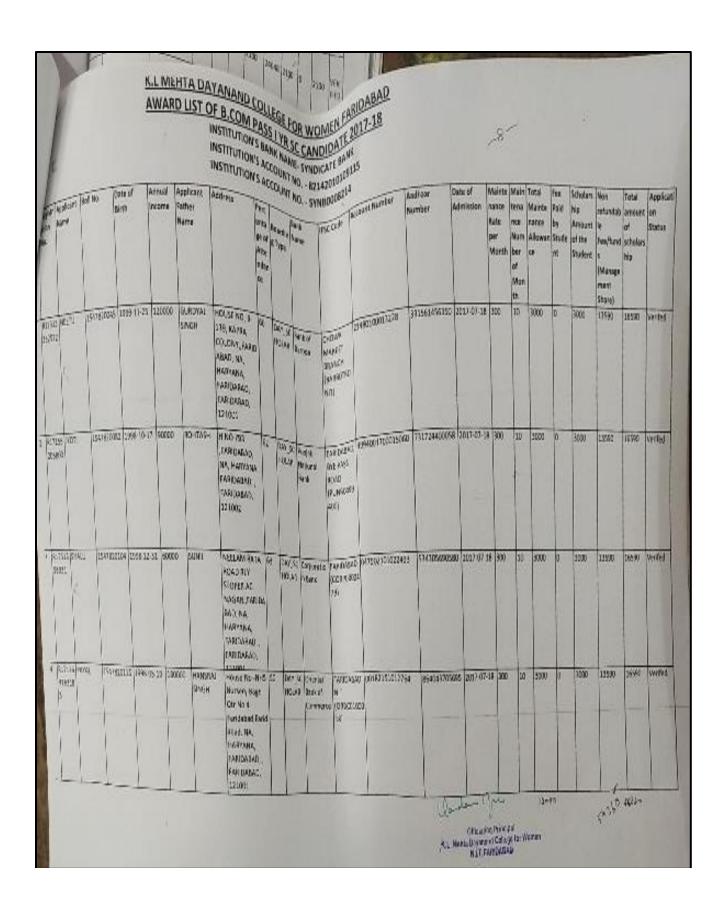

#### List of students benefitted through Scheduled Caste Scholarship

| 1                   |                  |             | -              |        | DAYANA<br>ARD LIS<br>INSTITU<br>INSTITU | T OF B.A.1 YE<br>TON'S BANK A<br>TON'S ACCOUNTION'S ACCOUNTION'S ACCOUNTION'S ACCOUNTING | EES SAMINEN | SAN | OMEN<br>DIDAT<br>DICATE I    | FARIDA<br>E 2017:1              | BAD<br>B                                                 |                       | 20                   |                                        |                                                     |      |                     |                        |                                                     |                                          |          |
|---------------------|------------------|-------------|----------------|--------|-----------------------------------------|------------------------------------------------------------------------------------------|-------------|-----------------------------------------|------------------------------|---------------------------------|----------------------------------------------------------|-----------------------|----------------------|----------------------------------------|-----------------------------------------------------|------|---------------------|------------------------|-----------------------------------------------------|------------------------------------------|----------|
| agistrati<br>an No. | Marrie<br>Marrie | Rell No.    | Dette of Birth | Anna   | Applicant<br>Father<br>Name             | Address                                                                                  | 1/2         | Land of                                 | NBOOMS<br>Name               | 200                             | eres Haritar                                             | Rack ser<br>Marriser  | Cen of<br>Advisories | Marte<br>Funca<br>Tata<br>par<br>Marth | Miles<br>Inner<br>co<br>Nurs<br>inner<br>et<br>Mars | Male | kuid<br>ky<br>Stude | Scholand<br>P<br>Greek | refunds<br>ble<br>seafter<br>is<br>livereds<br>ment | Total<br>amount<br>of<br>advolute<br>inp | SERVICE  |
| 840<br>81/132       |                  |             | 0 1998 11-21   |        | SWEH                                    | HIND BY SAIT - GATE DALAYIC BASTI BALLANGA BE, NA. HARRANA, TAR DARAD.                   | ž.          | Say Say                                 | Carrier                      | KENTANA<br>PORPETER<br>PORPETER | CARDOLORIASO                                             | 127450(90/2           | 2 20040 2            | ag                                     |                                                     | 2100 | 21600               | 2790<br> 6,8%          | Jessey.                                             | 16990                                    | Veni+5   |
| 4653                |                  |             | 1998-07 11     |        | CHAND                                   | V.P.O<br>GOUNCHIN<br>TEHLENEARGARH<br>O<br>EAHDARADERAN<br>DABAO                         | es          | 0401<br>0401                            | Bank of                      | SALLES<br>SI<br>DECKE<br>SERVE  | 54143E7006333                                            | 2390#926000           | 9 2017 08-21         | 931                                    | ,                                                   | 2700 | 0                   | rde                    | 1946                                                | [56/40]                                  | Verified |
| - 4                 |                  |             | 1999 (8: ())   |        |                                         | of the 39 galling. 12 near cold & knowled & knowled & regar , NA, HARPONA, FARIDADAD     | 90          | GIC(                                    | S Augus<br>Variorali<br>Rosk |                                 | 11790015000G417                                          | 047357:240            | 56 3607 97 9         | 300                                    | 32                                                  | 3000 | 1                   | 90st                   | 1/990                                               | 15010                                    | Var fed  |
| R1727E30<br>1290    |                  |             | 1998-06-()4    |        | KUM43                                   | micf/123 gat<br>no. 30 fendates,<br>NA, NATYANA,<br>EARIDARAD,<br>BOLLARGARH,<br>121005  | 12          | 0101                                    | SOUR<br>Whish<br>a Dank      |                                 | 3 (25)0046(                                              | S/568055645           | 97 2017-07-2         | 6 300                                  | 2                                                   | ert. | 0                   | 2700                   | 12700                                               | 15690                                    | Cerifer  |
| 1745572             | 700 Z            | 154,770 [8] | 1998-05-11     | ED000) | MAHINDER                                | H NO 152<br>VILLAGE<br>IN ORNICATE NA.<br>HIGH CARRAD.<br>FARIDABAD.                     | 30          | C+0L                                    | Purpos<br>National<br>Island |                                 | //241801978111                                           | 51111340)             | 97 2H 100-           | 18 900                                 | 100                                                 |      | 0 12                | 3000                   | 12940                                               |                                          |          |
|                     |                  |             |                |        |                                         | 13/30/30/30                                                                              |             |                                         |                              | 14,                             | Oretrace<br>Oretrace<br>Oretrace<br>Oretrace<br>Oretrace | hone<br>Stepalot mone |                      |                                        |                                                     | 29   | 115-14              | 194 1949               | 50 180 ja                                           | 0 167                                    | n.       |