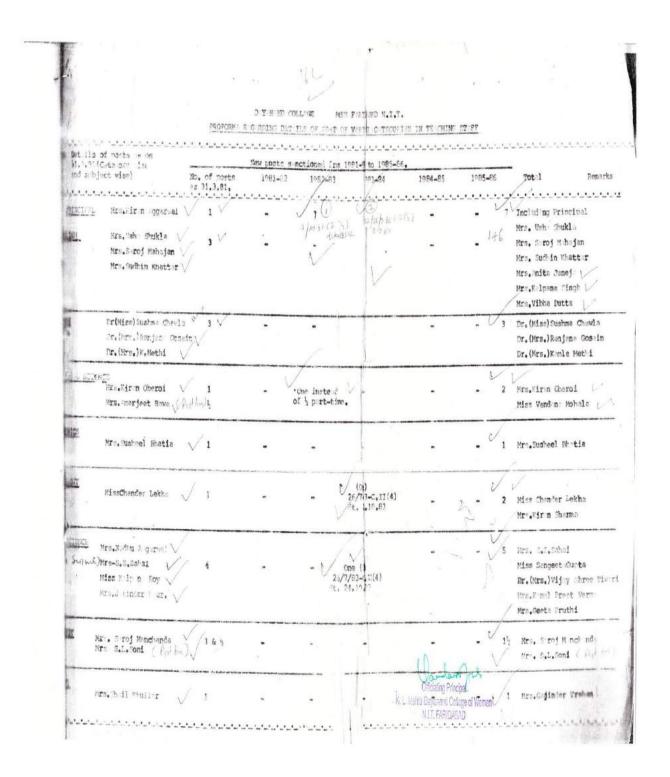

## **TEACHING POST SANCTIONED LETTER**

Repairs total. No. of posts 1081-82 1982-83 1953-94 1086-85 مرید و مرد و م مرد و مرد ... 1 🕼 Ars. Kinja Jaar 🗸 🗸 V 12 7. Mrs. Lach Joshi VrV V Miss onjon Kunorik for the 10.2°/7/ 30.110 -Mrs. Rekhe Joshi 🗸 1 • 1t. 24.11 13. ALC: Vr V CIL & Vor. Mirs. ) Sum n Kenwar VMr. nj na Ganzoo Prt-rime. · V + 80 1 30 ANTRY . 1 or. (Mrs) Sumen Mehte V 1- Mrs.Jyotan Sind . V 1 mrs.Jyotan: Singh V 郎 Mrs. Pomila & lia ě 1732-26/7-12 20.11 -26/7 viss Romil - Jain 34 17eise private second C.II(4) di. 105 . At. 2 .81 21, 1, 81 Miss Repries 1 and 1 10 Mrs. ight jet in k 1/2 V (A)Ha) 1051.1 10,1.4 Ver. \$ (E) 2 N TTCS Mrs. Cusheel Chopr mathemshis) 26/7-85C.II . 25九 1 (1) it.11.7.84 . . Dally including WITING INSTRUCTOR · · · · · · · · · · · · · · · · · 10/4 سكري في المان المان المان المان المان المان المان المراجع المراجع المراجع المراجع المان المان المان المان المان المان الم Golne in 14 TTACE 1 29 Michia Dayancard College of Women N.I.T. FARIDIARIO villet