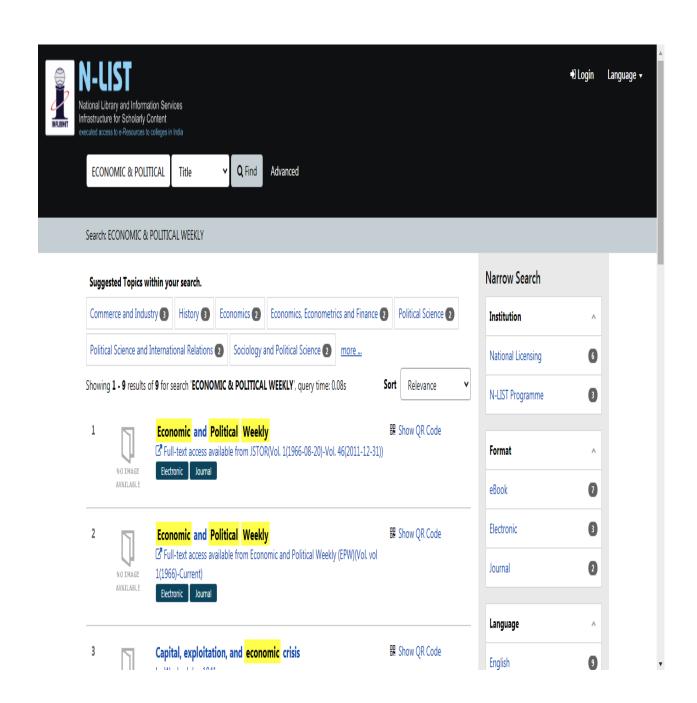

# **HOMEPAGE OF E-Library**

Link to website : https://nlist.inflibnet.ac.in/

## Subscribed e-Journals and e-Books

The Consortium subscribes to the following resources for the colleges. All electronic resources subscribed under N-LIST Programme are available from the publisher's website.