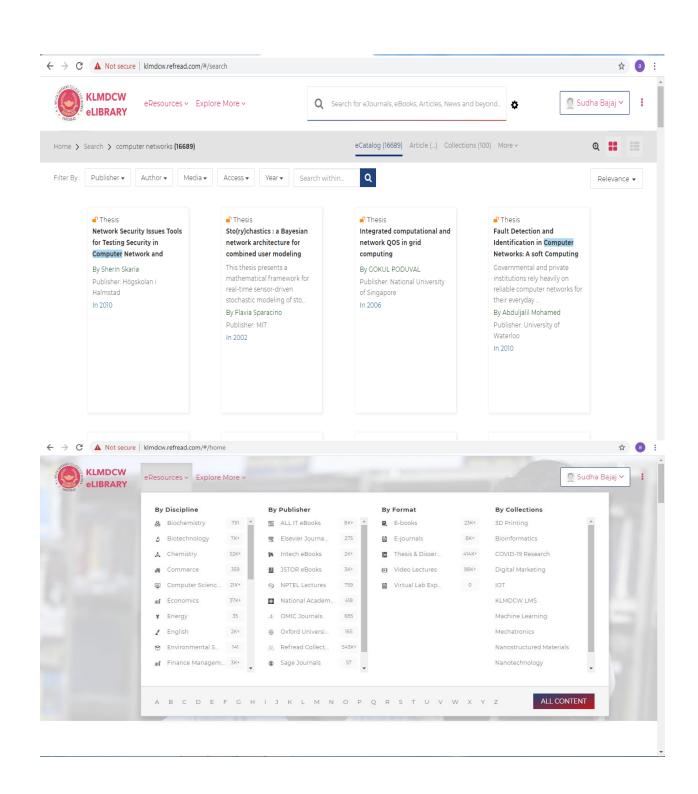

# **HOMEPAGE OF E-Library**

Link to website : https://nlist.inflibnet.ac.in/

# REMOTE ACCESS TO E-RESOURCES HOMEPAGE OF E-Library

**Link to website :** https://klmdcw.refread.com/#/home