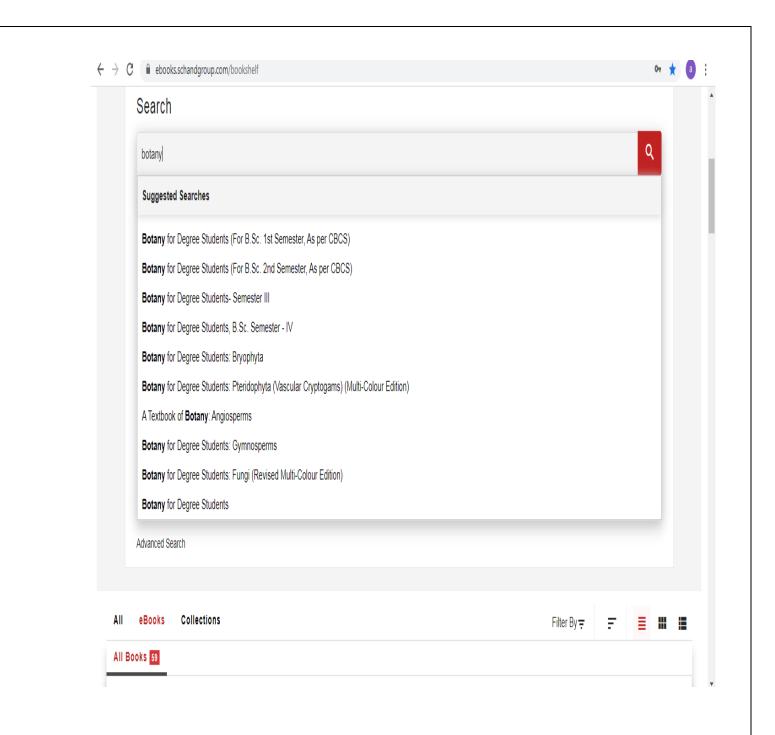

# **REMOTE ACCESS TO E-RESOURCES**

# **HOMEPAGE OF S-CHAND**

Link to website: <a href="https://ebooks.schandgroup.com/">https://ebooks.schandgroup.com/</a>