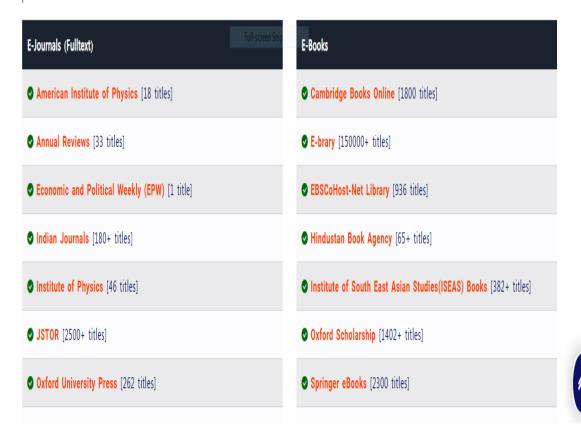

## Subscribed e-Journals and e-Books

The Consortium subscribes to the following resources for the colleges. All electronic resources subscribed under N-LIST Programme are available from the publisher's website.