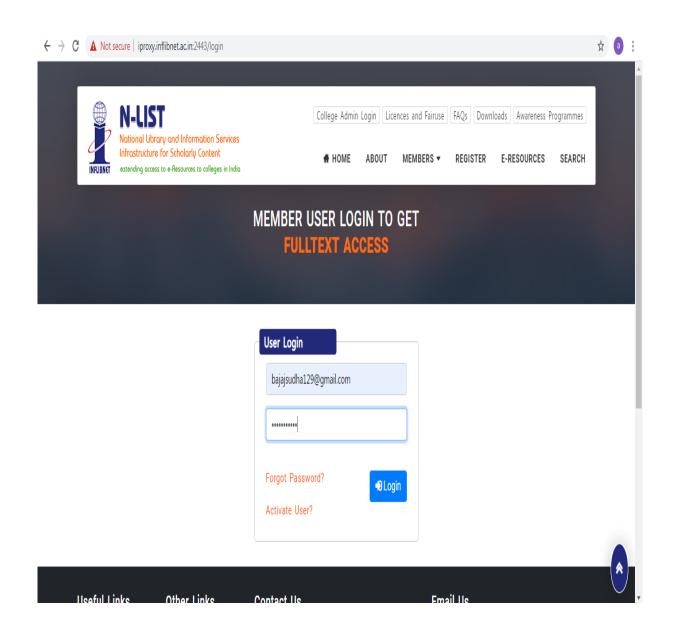

877980 Dated 2021-05-06 drawn on Bank of Baroda Payable at Gandhinagar Gujarat towards N-LIST Annual Membership Fee for the financial year 2021-22.

Rs. 5900

Sincerely Yours

or Administrative Officer(Finance)

This receipt is valid on realization of Cheque and DD. Subject to Gandhinagar(Gujarat) jurisdiction only Online Printed Date : 2021-07-01 07:19:58 INFLIBNET Ref No : INF/N-LIST/2021/7098 GSTIN. 24AAATI1480J1ZS.

Officiating Principal K L Mohte Dayers a of Women N.I.I. FARIDADAD

Infocity, P.B. No. 4, Gandhinagar - 382007, Gujarat, INDIA इन्फोसीटी, पो.बो. नं. ४, गांधीनगर - ३८२००७, गुजरात (भारत)

Ph.: +91-79-23268000, Fax: +91-79-23268222, http://www.inflibnet.ac.in

## **REMOTE ACCESS TO E-RESOURCES**

# **HOMEPAGE OF E-Library**

Link to website : https://nlist.inflibnet.ac.in/









## Subscribed e-Journals and e-Books

The Consortium subscribes to the following resources for the colleges. All electronic resources subscribed under N-LIST Programme are available from the publisher's website.





# E-library Subscription (2020-21)

1DCW /2020

28/1/2000

## KL MEHTA DAYANAND COLLEGE FOR WOMEN, FARIDABAD,

**HARYANA 121001** 

No. /R.M.C./E-Lib./2020

PURCHASE ORDER

Date:27/11/2020

To,

M/s Techniz Books International. B-300, Okhla Industrial Area, Phase-1, New Delhi-110020.

Subject: Purchase of Cloud Based e-Library platform and Koha for KL Mehta Dayanand College For Women, Faridabad, Haryana

Sir/Madam.

This is in reference to your Quotation/Ref., dated 27 November 2020 please arrange to supply\*/ execute the following items as per terms and conditions menti