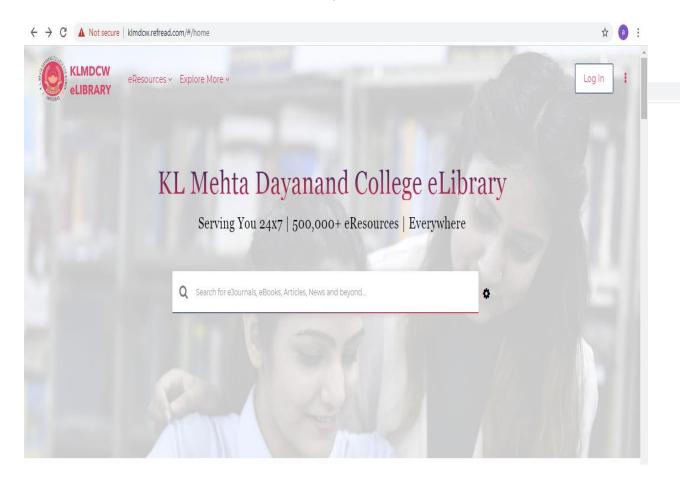

# REMOTE ACCESS TO E-RESOURCES HOMEPAGE OF E-Library

**Link to website :** https://klmdcw.refread.com/#/home