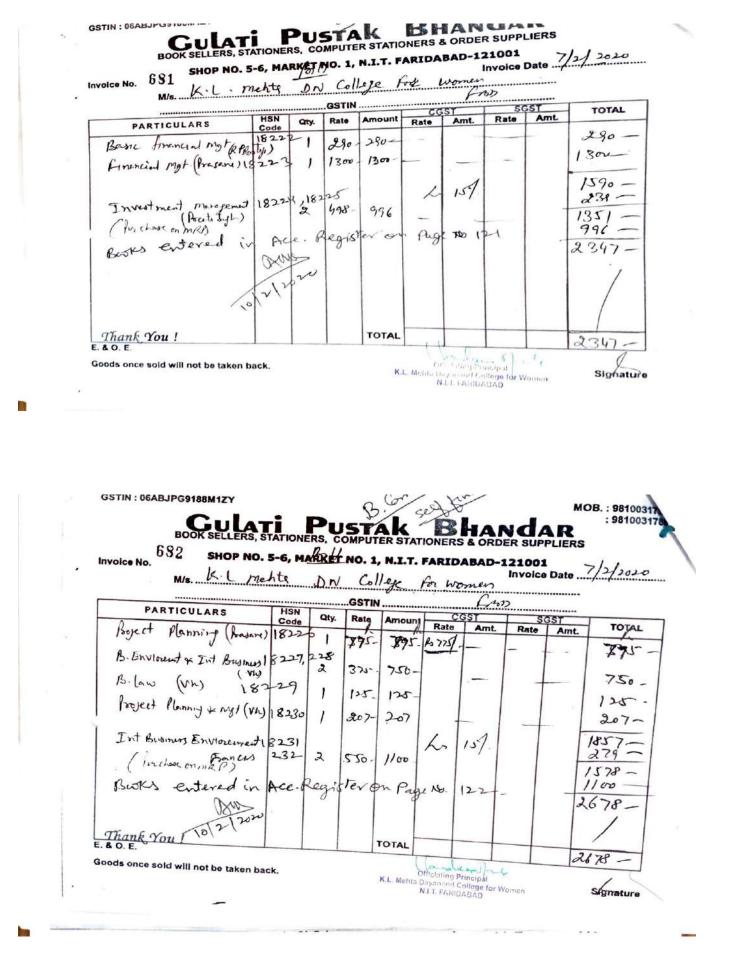

| CK KALKAJI N D -110                            | 019 A/c No 911020050221                                                   | 254   |          |                 |            |          |          |  |





K.L. MEHTA DAYANAND COLLEGE FOR WOMEN, FAIRDABAD