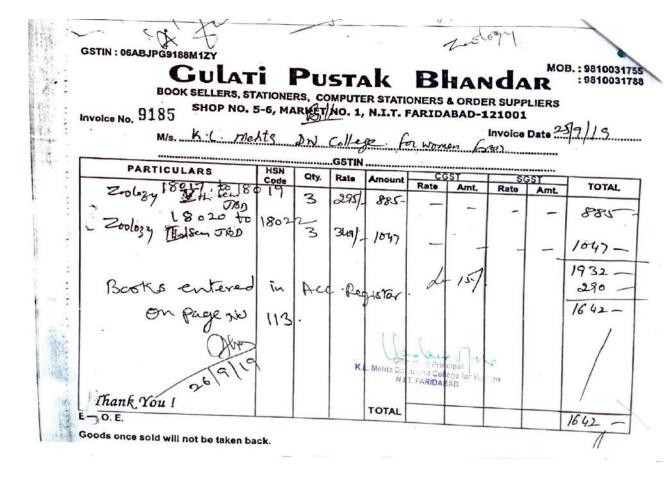

| CK KALKAJI N D -110                            | 019 A/c No 911020050221                                                   | 254   |          |                 |            |          |          |  |





K.L. MEHTA DAYANAND COLLEGE FOR WOMEN, FAIRDABAD