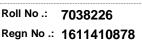

Year

Roll No .: 7038161 Regn No .: 17F2411265

Regn No .: 17F2411182

**Controller of Examination** 24/10/2020 ,979

92351N

**ROLL NO. SLIP(PROVISIONAL), FOR SEPT - OCT 2020 EXAMS** 

**B.A.(SEMESTER)** Course:

7038166 Regn No .: 17F2411100

Roll No .:

ReAppear

92367, 92368

24/10/2020 ,979

\* Subject to discrepancy clearance (Result of such candidates will be declared after discrepancy clearance by the University)